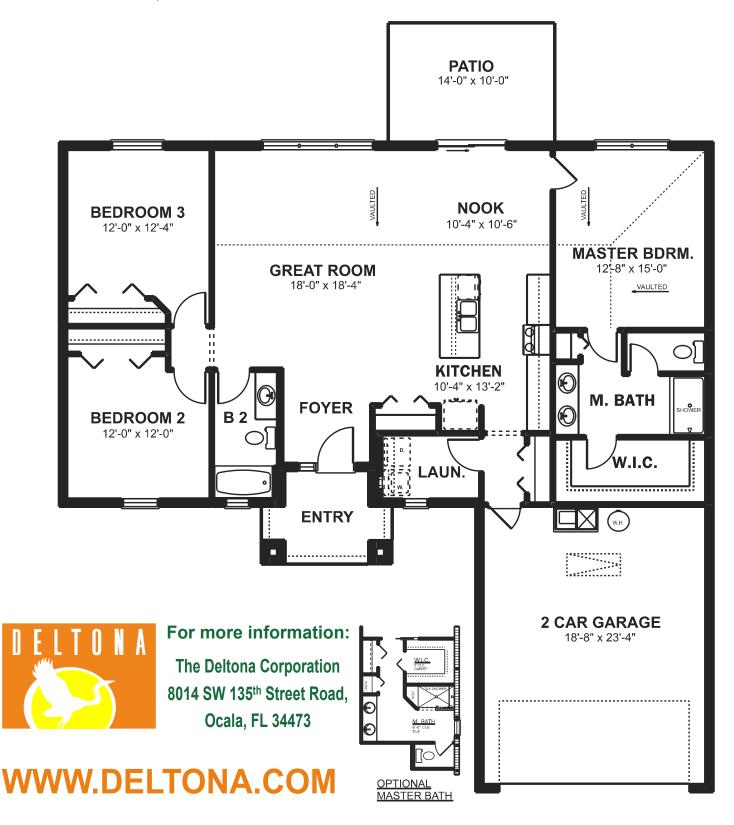

The Holly

2,220 TOTAL SQ FT BEDROOMS: 3 BATHROOMS: 2 GARAGE: 2

THE HOLLY

TOTAL LIVING: 1,690 SQ. FT.

GARAGE: 456 SQ. FT.

COVERED ENTRY: 74 SQ. FT.

TOTAL: 2,220 SQ. FT.

## For more information:

The Deltona Corporation 8014 SW 135<sup>th</sup> Street Road, Ocala, FL 34473

WWW.DELTONA.COM