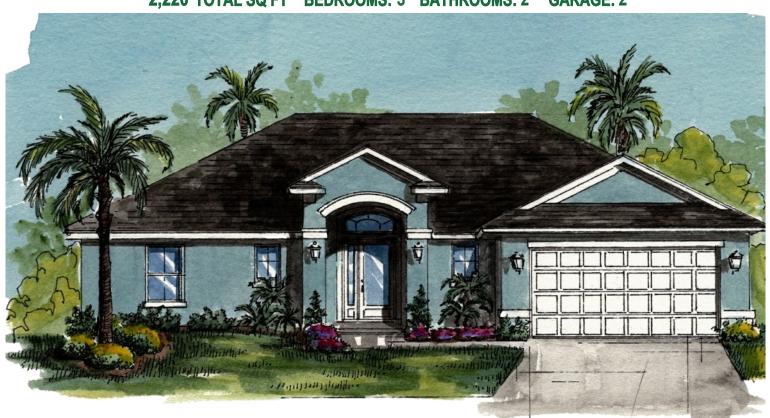

The Holly

2,220 TOTAL SQ FT BEDROOMS: 3 BATHROOMS: 2 GARAGE: 2

THE HOLLY

TOTAL LIVING: 1,690 SQ. FT.

GARAGE: 456 SQ. FT.

COVERED ENTRY: 74 SQ. FT.

TOTAL: 2,220 SQ. FT.

**352-347-2322** • CITRUS SPRINGS

The Holly

2,220 TOTAL SQ FT BEDROOMS: 3 BATHROOMS: 2 GARAGE: 2