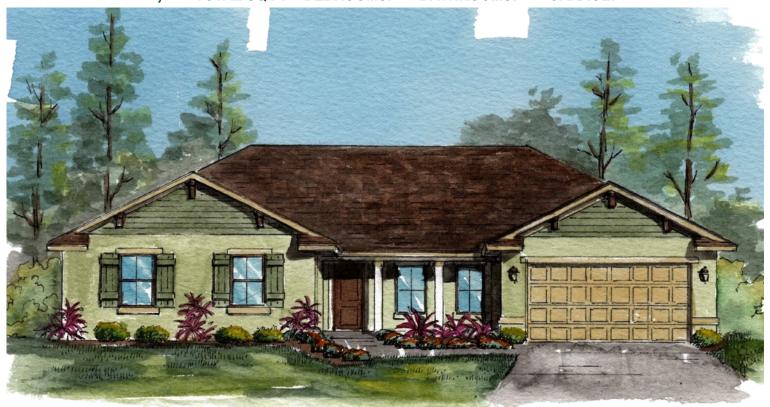

## The Myrtle

2,074 TOTAL SQ FT BEDROOMS: 3 BATHROOMS: 2 GARAGE: 2

THE MYRTLE

TOTAL LIVING: 1,572 SQ. FT.

GARAGE: 389 SQ. FT.

COVERED ENTRY: 113 SQ. FT.

TOTAL: 2,074 SQ. FT.

# The Myrtle

2,074 TOTAL SQ FT BEDROOMS: 3 BATHROOMS: 2 GARAGE: 2