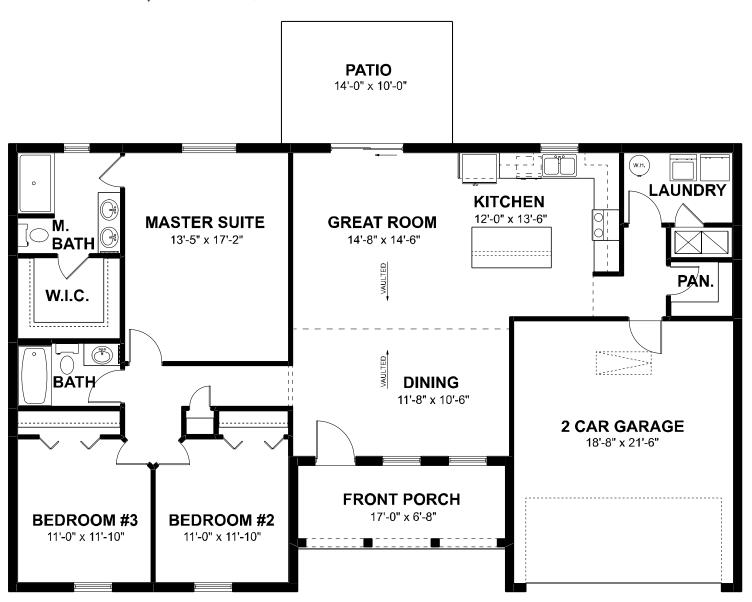

## The Myrtle

2,074 TOTAL SQ FT BEDROOMS: 3 BATHROOMS: 2 GARAGE: 2

THE MYRTLE

TOTAL LIVING: 1,572 SQ. FT.

GARAGE: 389 SQ. FT.

COVERED ENTRY: 113 SQ. FT.

TOTAL: 2,074 SQ. FT.

# The Myrtle

2,074 TOTAL SQ FT BEDROOMS: 3 BATHROOMS: 2 GARAGE: 2