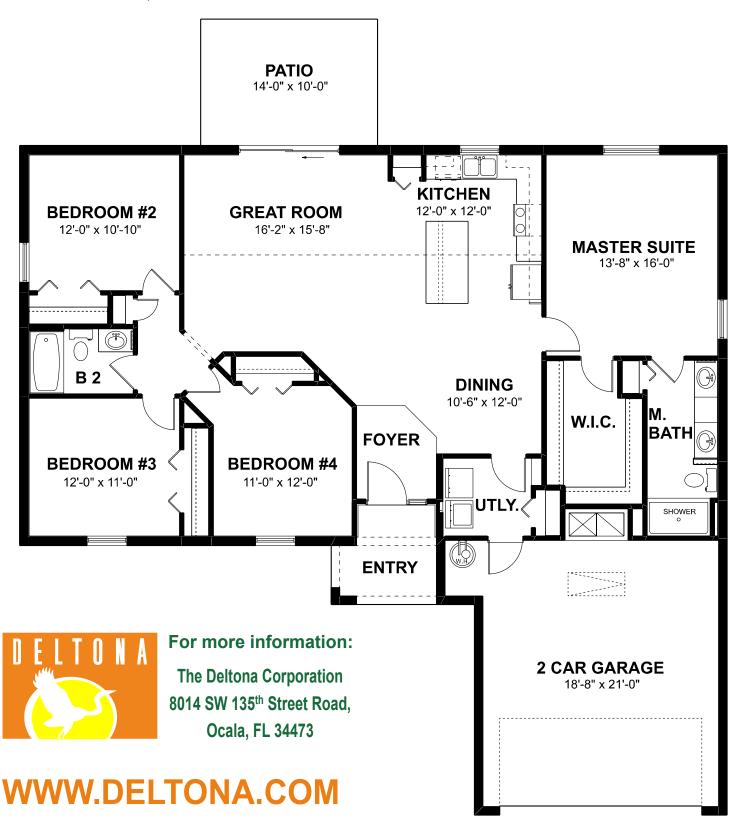

## The Maple

2,253 TOTAL SQ FT BEDROOMS: 4 BATHROOMS: 2 GARAGE: 2

THE MAPLE

TOTAL LIVING: 1,729 SQ. FT.

GARAGE: 440 SQ. FT.

COVERED ENTRY: 74 SQ. FT.

TOTAL: 2,253 SQ. FT.

## For more information:

The Deltona Corporation 8014 SW 135<sup>th</sup> Street Road, Ocala, FL 34473

WWW.DELTONA.COM

**352-347-2322** • CITRUS SPRINGS

The Maple

2,253 TOTAL SQ FT BEDROOMS: 3 BATHROOMS: 2 GARAGE: 2