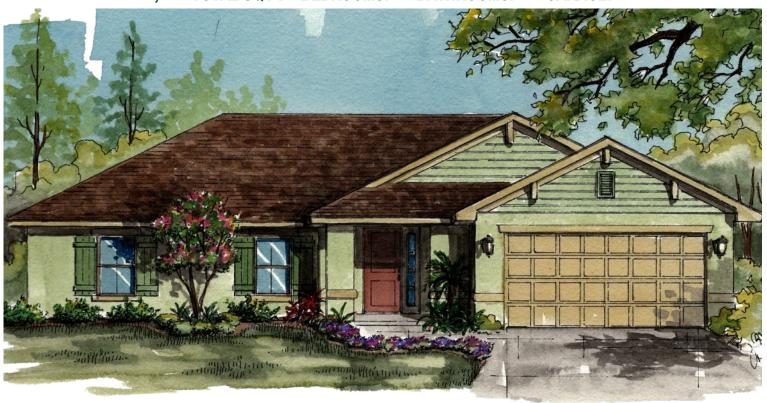

## The Maple

2,253 TOTAL SQ FT BEDROOMS: 4 BATHROOMS: 2 GARAGE: 2

THE MAPLE

TOTAL LIVING: 1,729 SQ. FT.

GARAGE: 440 SQ. FT.

COVERED ENTRY: 74 SQ. FT.

TOTAL: 2,253 SQ. FT.

**352-347-2322** • CITRUS SPRINGS

The Maple

2,253 TOTAL SQ FT BEDROOMS: 3 BATHROOMS: 2 GARAGE: 2