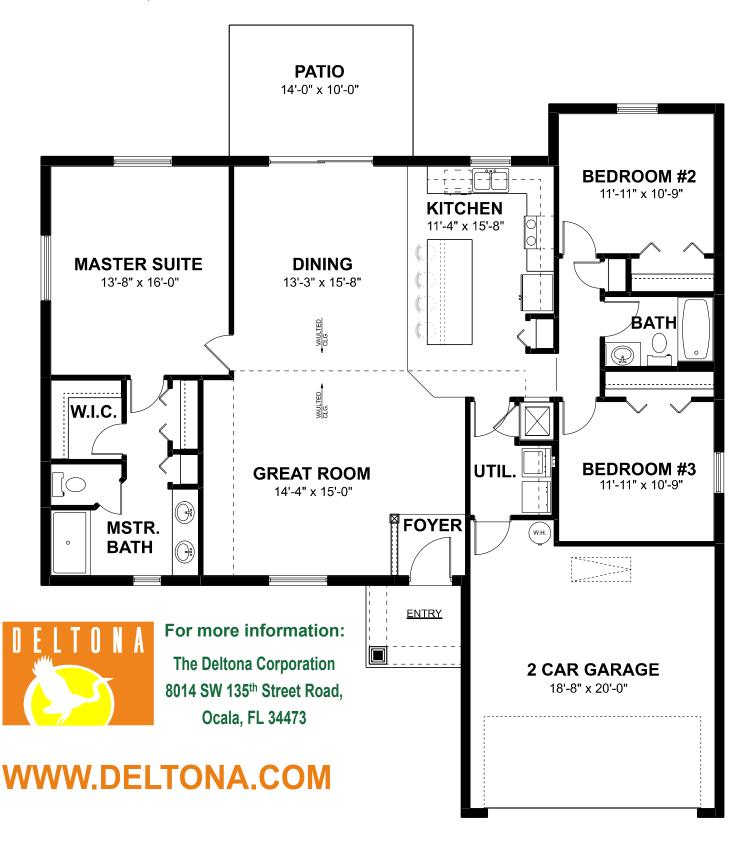

## The Elm

2,137 TOTAL SQ FT BEDROOMS: 3 BATHROOMS: 2 GARAGE: 2

THE ELM

TOTAL LIVING:

1,681 SQ. FT.

**GARAGE:** 

412 SQ. FT.

**COVERED ENTRY:** 

44 SQ. FT.

**TOTAL:** 

2,137 SQ. FT.

## For more information:

The Deltona Corporation 8014 SW 135<sup>th</sup> Street Road, Ocala, FL 34473

WWW.DELTONA.COM