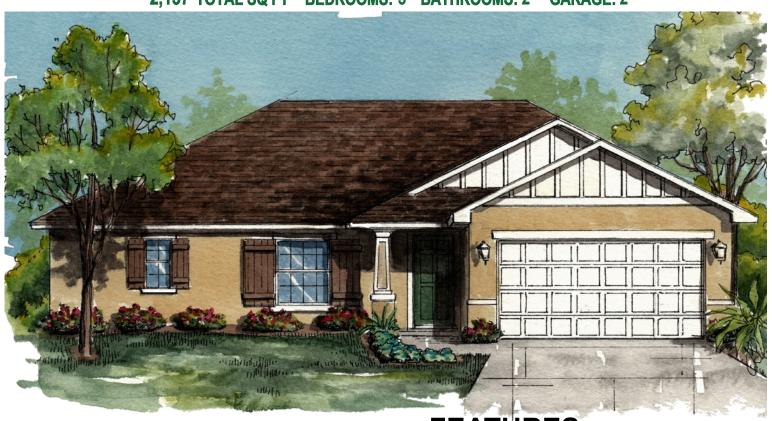

## The Elm

2,137 TOTAL SQ FT BEDROOMS: 3 BATHROOMS: 2 GARAGE: 2

THE ELM

TOTAL LIVING:

1,681 SQ. FT.

**GARAGE:** 

412 SQ. FT.

**COVERED ENTRY:** 

44 SQ. FT.

**TOTAL:** 

2,137 SQ. FT.

**352-347-2322** • CITRUS SPRINGS

2,137 TOTAL SQ FT BEDROOMS: 3 BATHROOMS: 2 GARAGE: 2