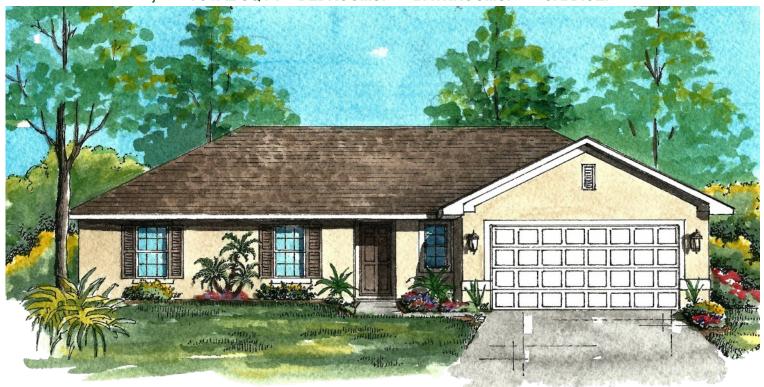

## The Lavender ELEVATION B

2,200 TOTAL SQ FT BEDROOMS: 4 BATHROOMS: 2 GARAGE: 2

THE LAVENDER (ELEVATION B)

TOTAL LIVING: 1,728 SQ. FT.

GARAGE: 453 SQ. FT.

COVERED ENTRY: 19 SQ. FT.

TOTAL: 2,200 SQ. FT.

# The Lavender ELEVATION B

2,200 TOTAL SQ FT BEDROOMS: 4 BATHROOMS: 2 GARAGE: 2