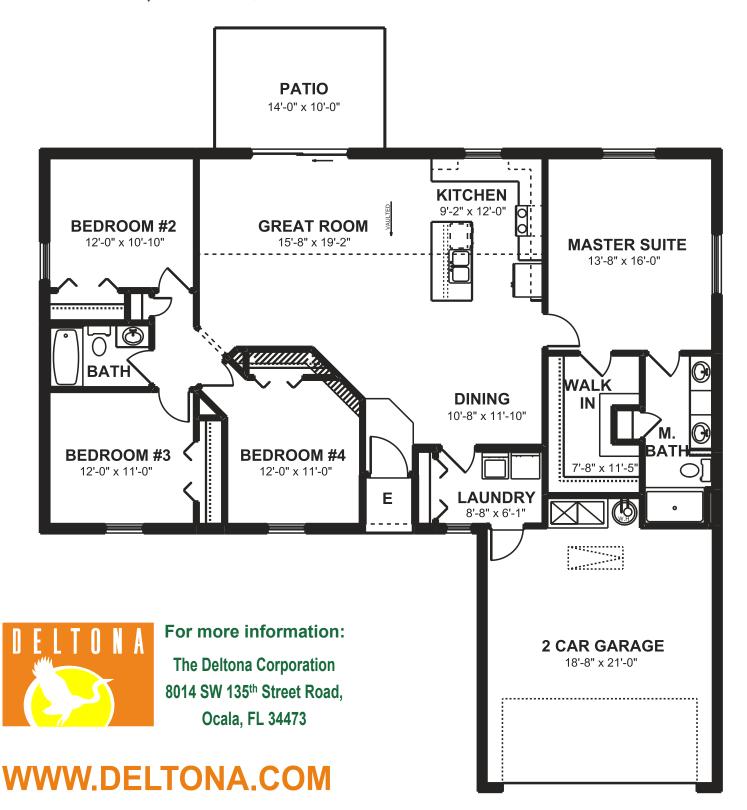

## The Lavender ELEVATION B

2,200 TOTAL SQ FT BEDROOMS: 4 BATHROOMS: 2 GARAGE: 2

THE LAVENDER (ELEVATION B)

TOTAL LIVING: 1,728 SQ. FT.

GARAGE: 453 SQ. FT.

COVERED ENTRY: 19 SQ. FT.

TOTAL: 2,200 SQ. FT.

# The Lavender ELEVATION B

2,200 TOTAL SQ FT BEDROOMS: 4 BATHROOMS: 2 GARAGE: 2