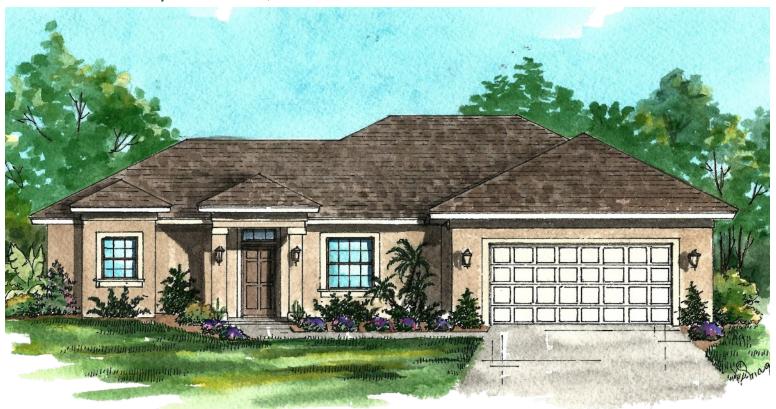

## The Caspian

2,607 TOTAL SQ FT BEDROOMS: 4 BATHROOMS: 2 GARAGE: 2

THE CASPIAN
TOTAL LIVING: 1,859 SQ. FT.
GARAGE: 491 SQ. FT.
COVERED ENTRY: 58 SQ. FT.
COVERED PORCH: 201 SQ. FT.
TOTAL: 2,607 SQ. FT.

## **NORTH PORT**

The Caspian

2,607 TOTAL SQ FT BEDROOMS: 4 BATHROOMS: 2 GARAGE: 2

WWW.DELTONA.COM