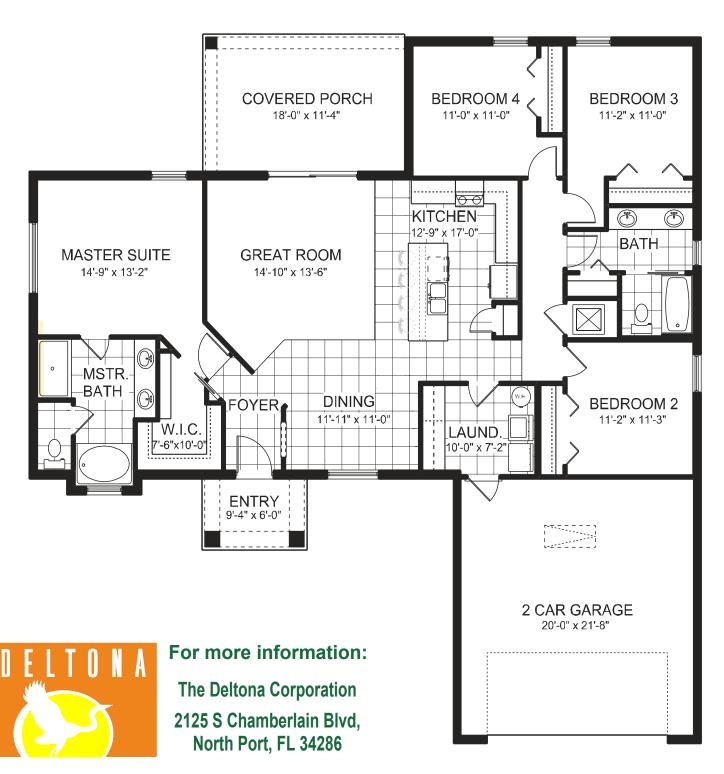

## The Caspian

2,607 TOTAL SQ FT BEDROOMS: 4 BATHROOMS: 2 GARAGE: 2

THE CASPIAN
TOTAL LIVING: 1,859 SQ. FT.
GARAGE: 491 SQ. FT.
COVERED ENTRY: 58 SQ. FT.
COVERED PORCH: 201 SQ. FT.
TOTAL: 2,607 SQ. FT.

## **NORTH PORT**

The Caspian

2,607 TOTAL SQ FT BEDROOMS: 4 BATHROOMS: 2 GARAGE: 2

WWW.DELTONA.COM