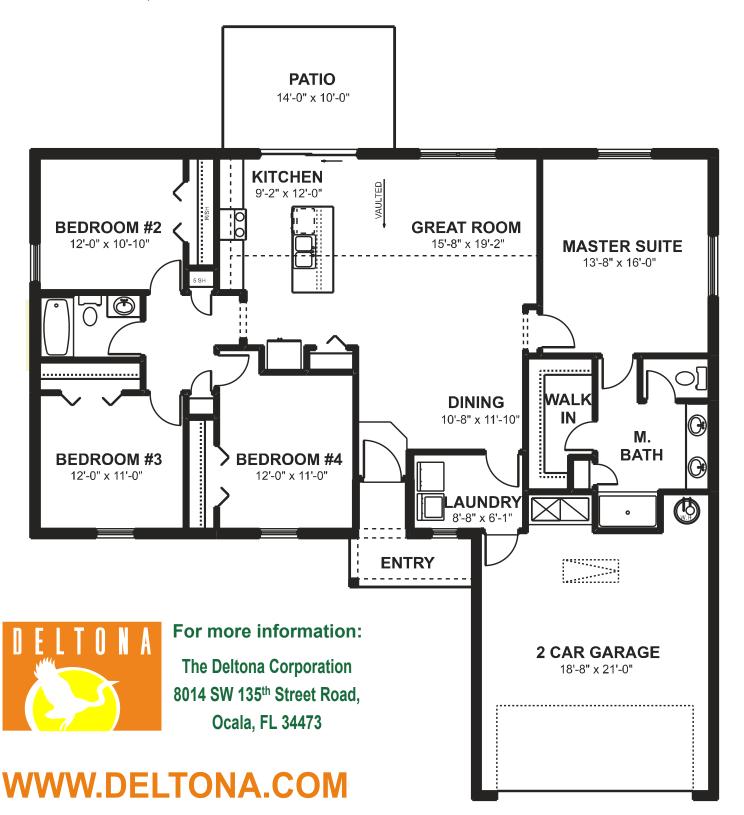

# The WIIIOW ELEVATION B

2,241 TOTAL SQ FT BEDROOMS: 4 BATHROOMS: 2 GARAGE: 2

| THE WILLOW (ELEVATION B) |               |
|--------------------------|---------------|
| TOTAL LIVING:            | 1,716 SQ. FT. |
| GARAGE:                  | 466 SQ. FT.   |
| <b>COVERED ENTRY:</b>    | 59 SQ. FT.    |
| TOTAL:                   | 2,241 SQ. FT. |

# The WIIOW ELEVATION B

352-347-2322

2,241 TOTAL SQ FT BEDROOMS: 4 BATHROOMS: 2 GARAGE: 2