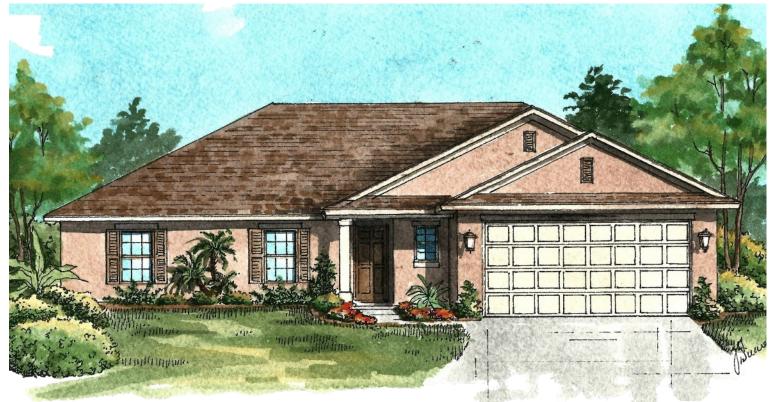

# The WIIIOW ELEVATION B

2,241 TOTAL SQ FT BEDROOMS: 4 BATHROOMS: 2 GARAGE: 2

| THE WILLOW (ELEVATION B) |               |
|--------------------------|---------------|
| TOTAL LIVING:            | 1,716 SQ. FT. |
| GARAGE:                  | 466 SQ. FT.   |
| <b>COVERED ENTRY:</b>    | 59 SQ. FT.    |
| TOTAL:                   | 2,241 SQ. FT. |

# The WIIOW ELEVATION B

352-347-2322

2,241 TOTAL SQ FT BEDROOMS: 4 BATHROOMS: 2 GARAGE: 2