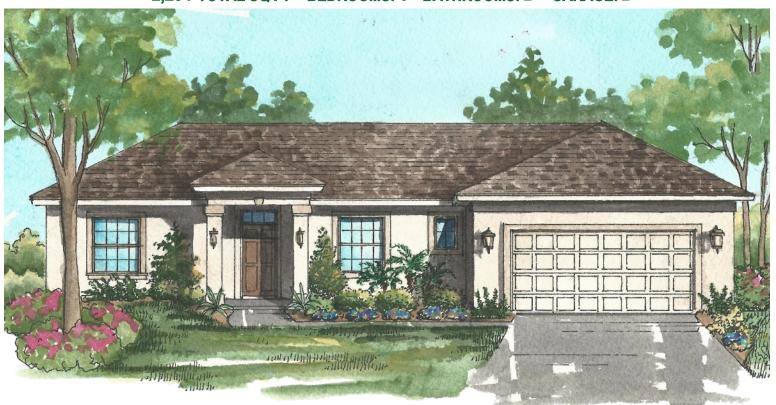

# The Paint

2,204 TOTAL SQ FT BEDROOMS: 3 BATHROOMS: 2 GARAGE: 2

THE PAINT

TOTAL LIVING: 1,660 SQ. FT.

GARAGE: 491 SQ. FT.

COVERED ENTRY: 53 SQ. FT.

TOTAL: 2,204 SQ. FT.

OPT. COVERED PORCH: 190 SQ. FT.

## The Paint

2,204 TOTAL SQ FT BEDROOMS: 3 BATHROOMS: 2 GARAGE: 2