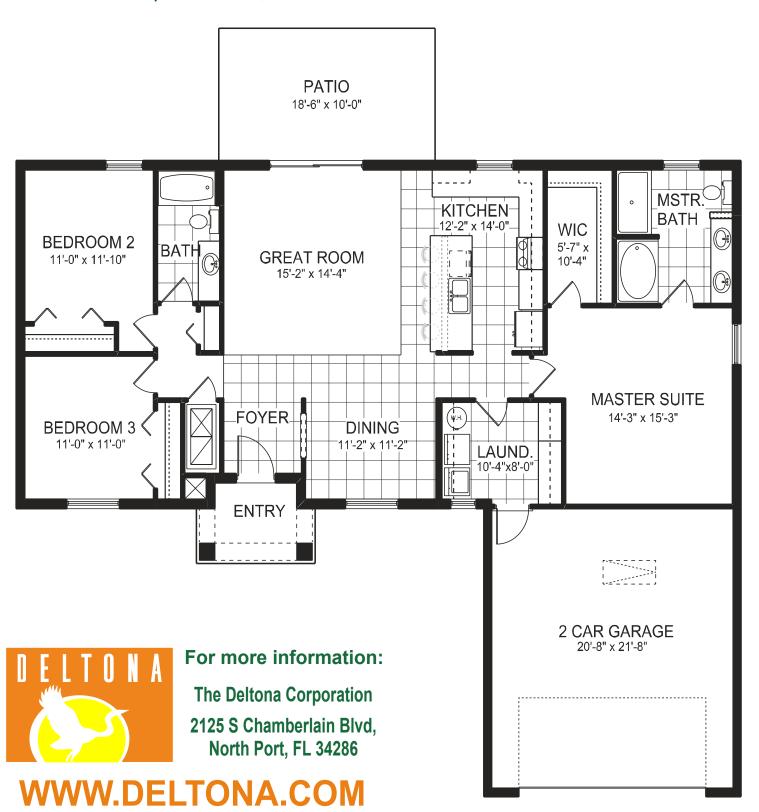

# The Paint

2,204 TOTAL SQ FT BEDROOMS: 3 BATHROOMS: 2 GARAGE: 2

THE PAINT

TOTAL LIVING: 1,660 SQ. FT.

GARAGE: 491 SQ. FT.

COVERED ENTRY: 53 SQ. FT.

TOTAL: 2,204 SQ. FT.

OPT. COVERED PORCH: 190 SQ. FT.

## The Paint

2,204 TOTAL SQ FT BEDROOMS: 3 BATHROOMS: 2 GARAGE: 2

#### For more information:

The Deltona Corporation 2125 S Chamberlain Blvd, North Port, FL 34286

WWW.DELTONA.COM