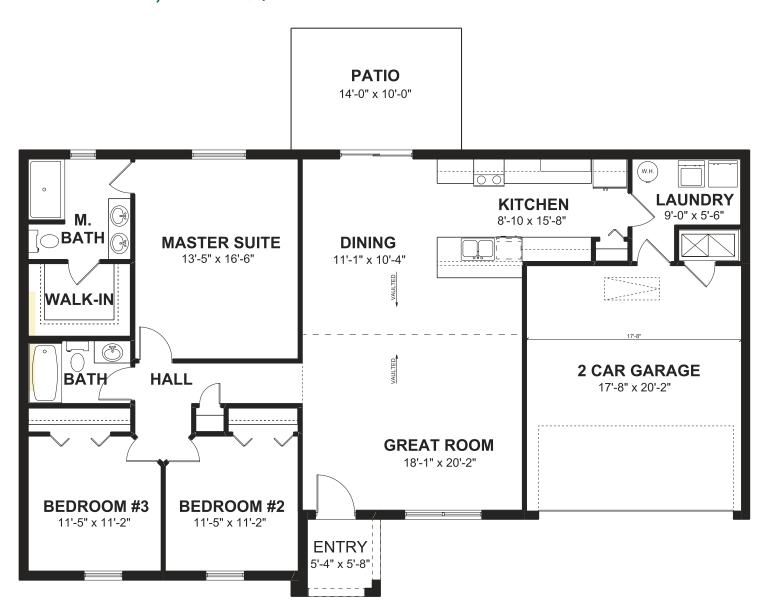

# The Sage ELEVATION B

1,978 TOTAL SQ FT BEDROOMS: 3 BATHROOMS: 2 GARAGE: 2

THE SAGE (ELEVATION B)

TOTAL LIVING: 1,556 SQ. FT.

GARAGE: 382 SQ. FT.

COVERED ENTRY: 40 SQ. FT.

TOTAL: 1,978 SQ. FT.

## The Sage ELEVATION B

1,978 TOTAL SQ FT BEDROOMS: 3 BATHROOMS: 2 GARAGE: 2