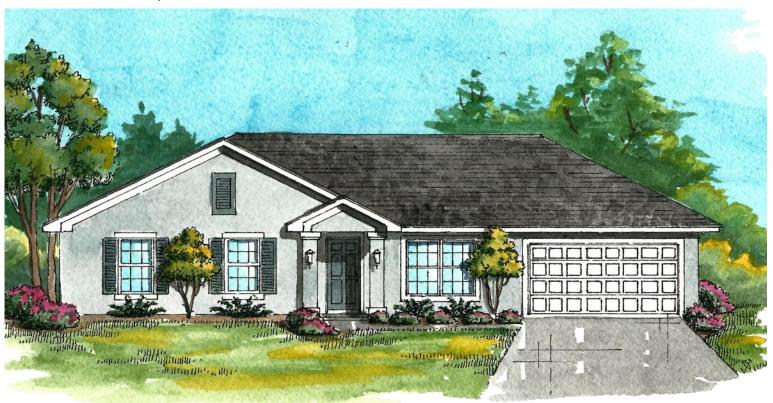

# The Sage ELEVATION B

1,978 TOTAL SQ FT BEDROOMS: 3 BATHROOMS: 2 GARAGE: 2

THE SAGE (ELEVATION B)

TOTAL LIVING: 1,556 SQ. FT.

GARAGE: 382 SQ. FT.

COVERED ENTRY: 40 SQ. FT.

TOTAL: 1,978 SQ. FT.

## The Sage ELEVATION B

1,978 TOTAL SQ FT BEDROOMS: 3 BATHROOMS: 2 GARAGE: 2