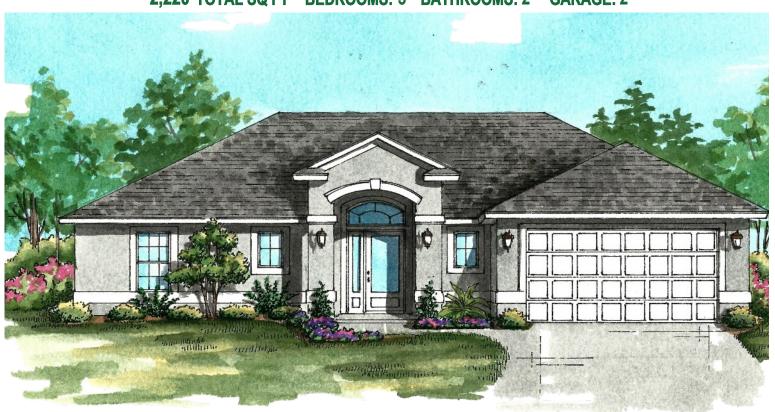

The **1704** 

2,220 TOTAL SQ FT BEDROOMS: 3 BATHROOMS: 2 **GARAGE: 2** 

**THE 1704** 

**TOTAL LIVING:** 

1,690 SQ. FT. **GARAGE:** 

456 SQ. FT.

**COVERED ENTRY:** 

160 SQ. FT.

**TOTAL:** 

2,220 SQ. FT.

## THE PINES

The 1704

2,220 TOTAL SQ FT BEDROOMS: 3 BATHROOMS: 2 GARAGE: 2