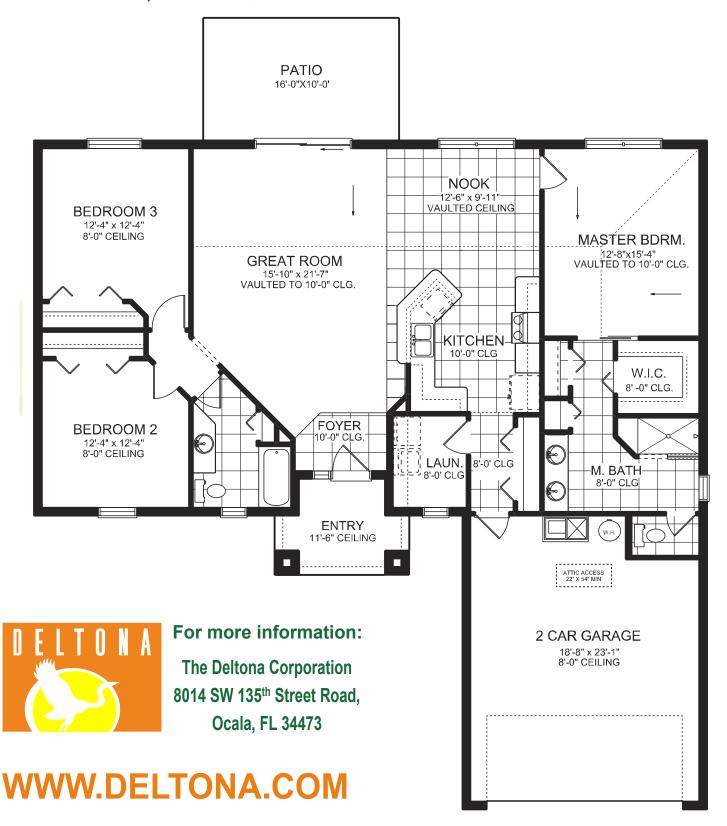

The **1704** 

2,220 TOTAL SQ FT BEDROOMS: 3 BATHROOMS: 2 **GARAGE: 2** 

**THE 1704** 

**TOTAL LIVING:** 

1,690 SQ. FT. **GARAGE:** 

456 SQ. FT.

**COVERED ENTRY:** 

160 SQ. FT.

**TOTAL:** 

2,220 SQ. FT.

## For more information:

**The Deltona Corporation** 8014 SW 135th Street Road, **Ocala, FL 34473** 

WWW.DELTONA.COM