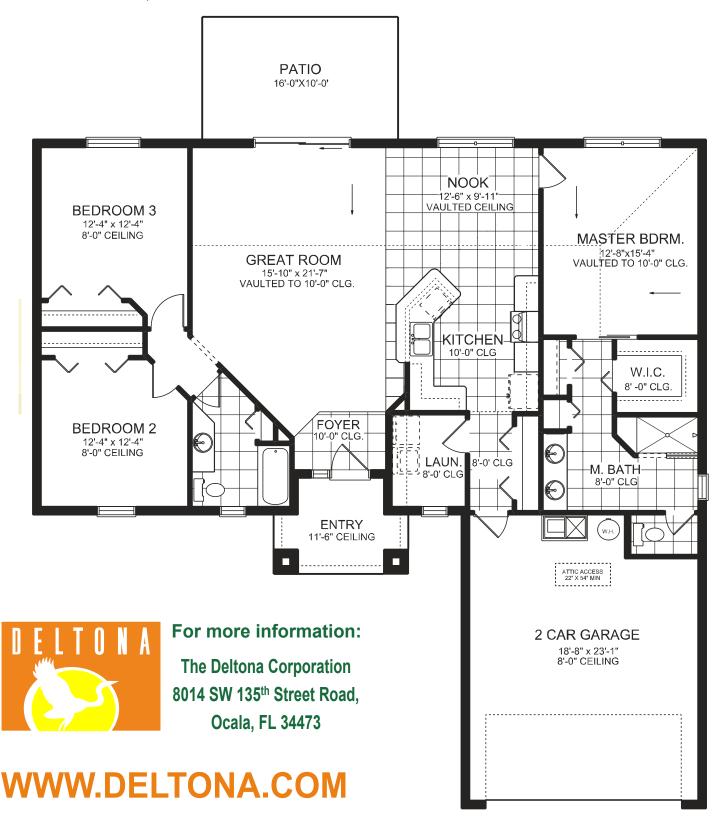

The **1704** 

2,220 TOTAL SQ FT BEDROOMS: 3 BATHROOMS: 2 GARAGE: 2

**THE 1704** 

**TOTAL LIVING:** 

1,690 SQ. FT.

**GARAGE:** 

456 SQ. FT.

COVERED ENTRY:

160 SQ. FT.

TOTAL:

2,220 SQ. FT.

## For more information:

The Deltona Corporation 8014 SW 135<sup>th</sup> Street Road, Ocala, FL 34473

WWW.DELTONA.COM