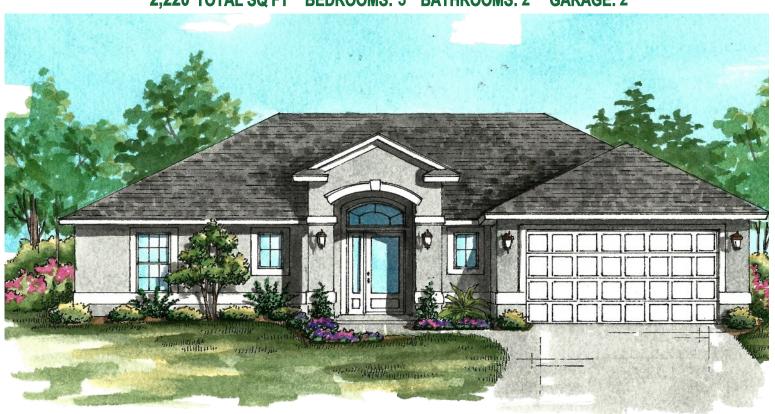

The **1704** 

2,220 TOTAL SQ FT BEDROOMS: 3 BATHROOMS: 2 GARAGE: 2

**THE 1704** 

**TOTAL LIVING:** 

1,690 SQ. FT.

**GARAGE:** 

456 SQ. FT.

COVERED ENTRY:

160 SQ. FT.

TOTAL:

2,220 SQ. FT.

## 352-347-2322 • TIMBER PINES

The 1704

2,220 TOTAL SQ FT BEDROOMS: 3 BATHROOMS: 2 GARAGE: 2

352-347-2322

TIMBER PINES