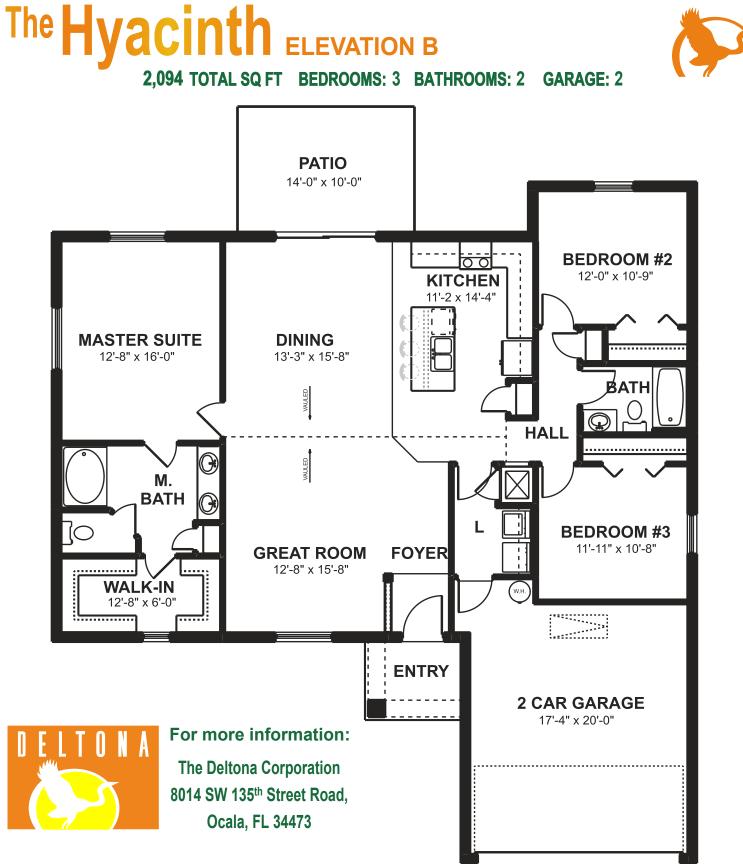

### THE DELTONA CORPORATION

| THE HYACINTH (ELEVATION B) |               |
|----------------------------|---------------|
| TOTAL LIVING:              | 1,650 SQ. FT. |
| GARAGE:                    | 400 SQ. FT.   |
| <b>COVERED ENTRY:</b>      | 44 SQ. FT.    |
| TOTAL:                     | 2,094 SQ. FT. |

For more information:

The Deltona Corporation 8014 SW 135<sup>th</sup> Street Road, Ocala, FL 34473