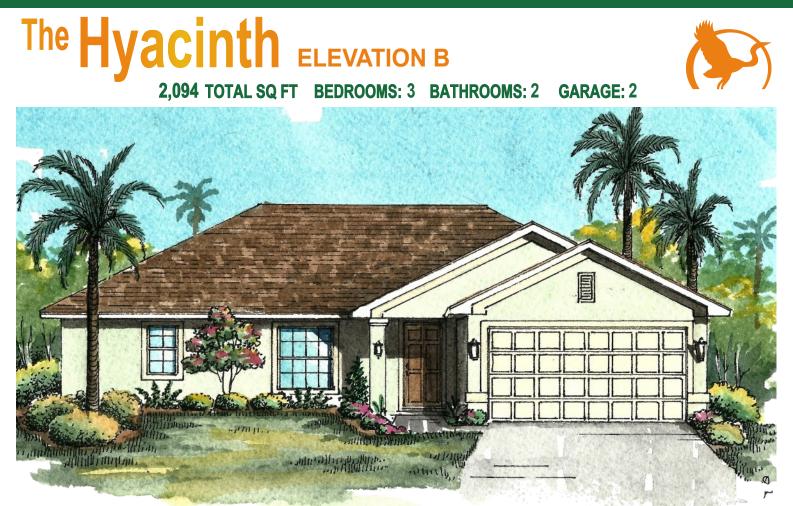

### THE DELTONA CORPORATION

| THE HYACINTH (ELEVATION B) |               |
|----------------------------|---------------|
| TOTAL LIVING:              | 1,650 SQ. FT. |
| GARAGE:                    | 400 SQ. FT.   |
| <b>COVERED ENTRY:</b>      | 44 SQ. FT.    |
| TOTAL:                     | 2,094 SQ. FT. |