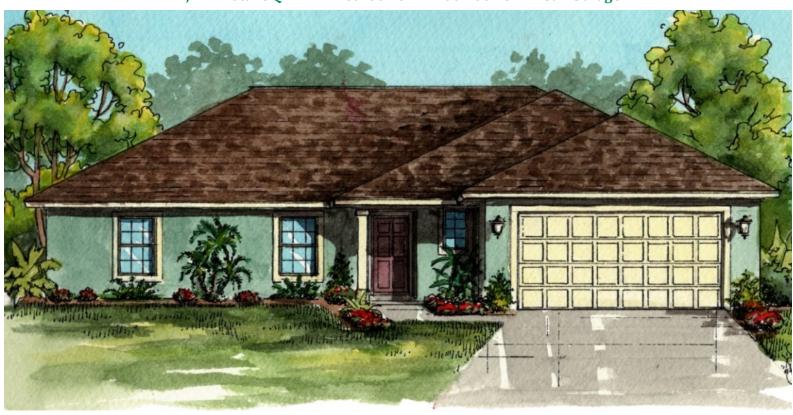

## THE WILLOW ELEVATION A

2,241 Total SQ FT • 4 Bedrooms • 2 Bathrooms • 2 Car Garage

THE WILLOW—ELEVATION A

TOTAL LIVING: 1,716 SQ. FT.

GARAGE: 466 SQ. FT.

COVERED ENTRY: 59 SQ. FT.

TOTAL: 2,241 SQ. FT.

FOR MORE INFORMATION:
HOMES BY DELTONA
2277 SUNNY HILLS BLVD.,
CHIPLEY, FL 32428

# THE WILLOW ELEVATION A

2,241 Total SQ FT • 4 Bedrooms • 2 Bathrooms • 2 Car Garage

**WWW.DELTONA.COM** 

SUNNY HILLS • 850-260-0996