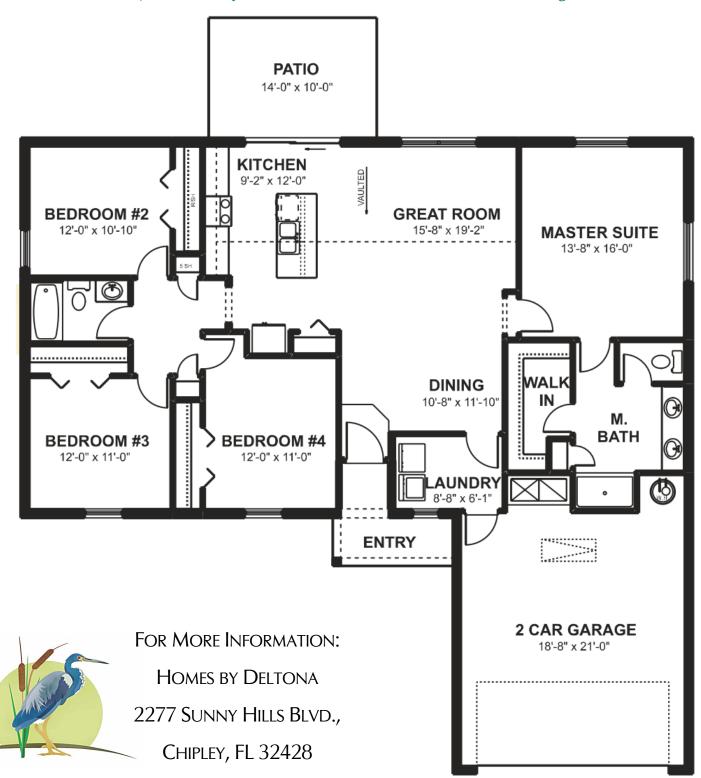

## THE WILLOW ELEVATION A

2,241 Total SQ FT • 4 Bedrooms • 2 Bathrooms • 2 Car Garage

THE WILLOW—ELEVATION A

TOTAL LIVING: 1,716 SQ. FT.

GARAGE: 466 SQ. FT.

COVERED ENTRY: 59 SQ. FT.

TOTAL: 2,241 SQ. FT.

FOR MORE INFORMATION:
HOMES BY DELTONA
2277 SUNNY HILLS BLVD.,
CHIPLEY, FL 32428

# THE WILLOW ELEVATION A

2,241 Total SQ FT • 4 Bedrooms • 2 Bathrooms • 2 Car Garage

**WWW.DELTONA.COM** 

SUNNY HILLS • 850-260-0996