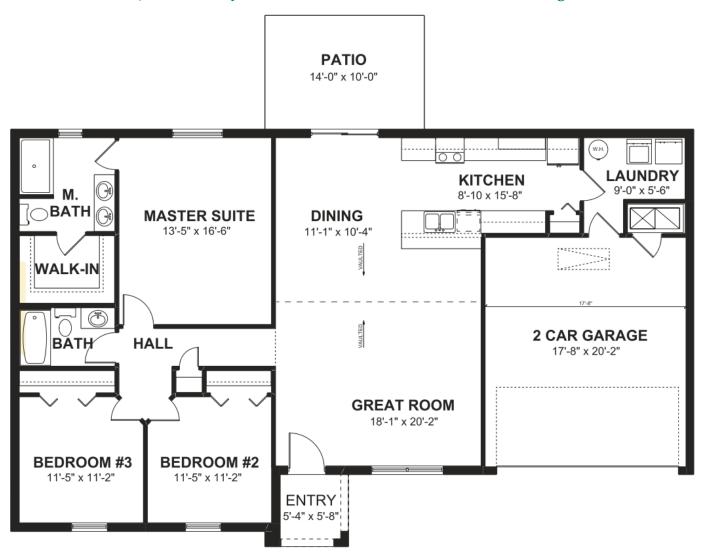

## HOMES BY DELTONA

THE SAGE ELEVATION A

1,978 Total SQ FT • 3 Bedrooms • 2 Bathrooms • 2 Car Garage

THE SAGE—ELEVATION A

TOTAL LIVING: 1,556 SQ. FT.

GARAGE: 382 SQ. FT.

COVERED ENTRY: 40 SQ. FT.

TOTAL: 1,978 SQ. FT.

## THE SAGE ELEVATION A

1,978 Total SQ FT • 3 Bedrooms • 2 Bathrooms • 2 Car Garage

WWW.DELTONA.COM

**SUNNY HILLS • 850-260-0996**