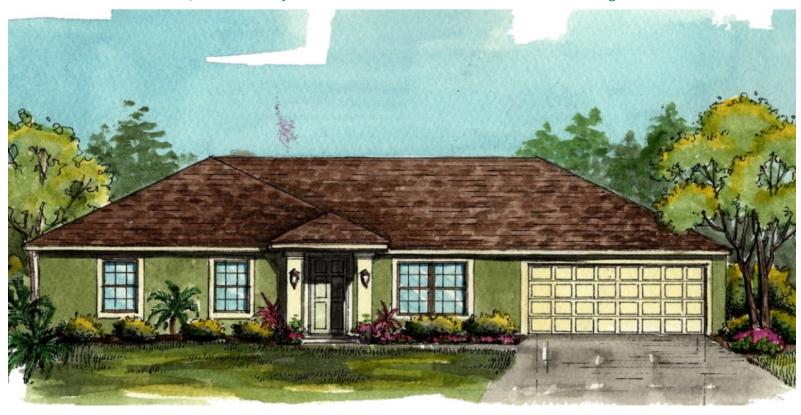

## HOMES BY DELTONA

THE SAGE ELEVATION A

1,978 Total SQ FT • 3 Bedrooms • 2 Bathrooms • 2 Car Garage

THE SAGE—ELEVATION A

TOTAL LIVING: 1,556 SQ. FT.

GARAGE: 382 SQ. FT.

COVERED ENTRY: 40 SQ. FT.

TOTAL: 1,978 SQ. FT.

## THE SAGE ELEVATION A

1,978 Total SQ FT • 3 Bedrooms • 2 Bathrooms • 2 Car Garage

WWW.DELTONA.COM

**SUNNY HILLS • 850-260-0996**