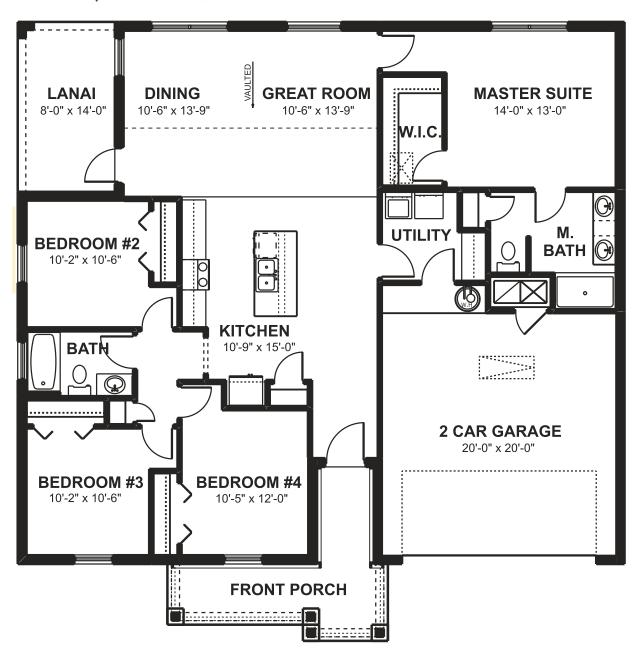

# The Millhouse ELEVATION B

2,334 TOTAL SQ FT BEDROOMS: 4 BATHROOMS: 2 GARAGE: 2

THE MILLHOUSE (ELEVATION B)

TOTAL LIVING: 1,645 SQ. FT.

GARAGE: 439 SQ. FT.

COVERED PORCH: 138 SQ. FT.

**LANAI:** 112 SQ. FT.

TOTAL: 2,334 SQ. FT.

## The Millhouse ELEVATION B

2,334 TOTAL SQ FT BEDROOMS: 4 BATHROOMS: 2 GARAGE: 2