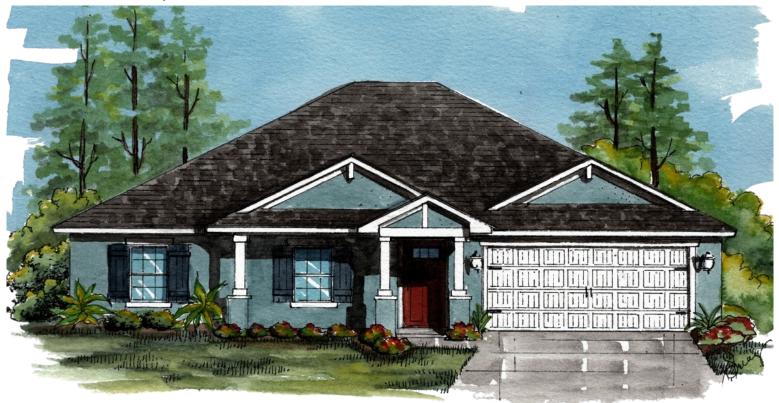

# The Millhouse ELEVATION B

2,334 TOTAL SQ FT BEDROOMS: 4 BATHROOMS: 2 GARAGE: 2

THE MILLHOUSE (ELEVATION B)

TOTAL LIVING: 1,645 SQ. FT.

GARAGE: 439 SQ. FT.

COVERED PORCH: 138 SQ. FT.

**LANAI:** 112 SQ. FT.

## The Millhouse ELEVATION B

2,334 TOTAL SQ FT BEDROOMS: 4 BATHROOMS: 2 GARAGE: 2