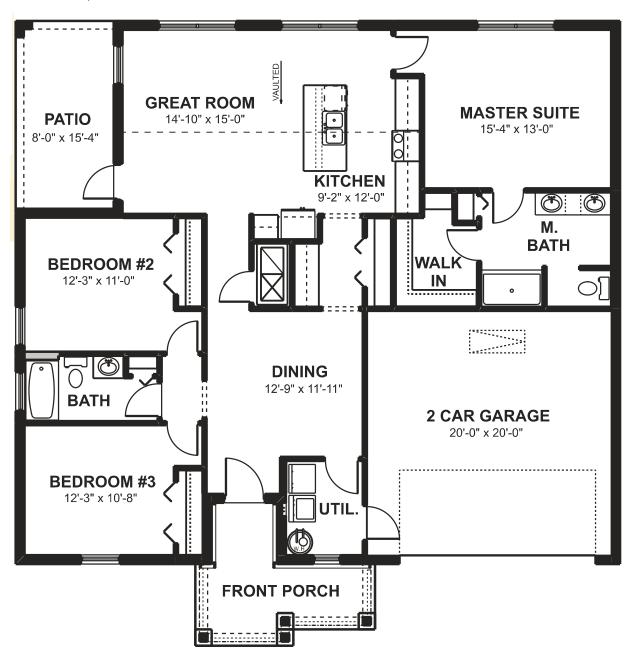

## The Coach House ELEVATION B

2,277 TOTAL SQ FT BEDROOMS: 3 BATHROOMS: 2 GARAGE: 2

THE COACH HOUSE (ELEVATION B)
TOTAL LIVING: 1,611 SQ. FT.

GARAGE: 427 SO. FT.

COVERED PORCH: 123 SQ. FT.

**PATIO:** 116 SQ. FT.

TOTAL: 2,277 SQ. FT.

# The Coach House ELEVATION B

2,277 TOTAL SQ FT BEDROOMS: 3 BATHROOMS: 2 GARAGE: 2