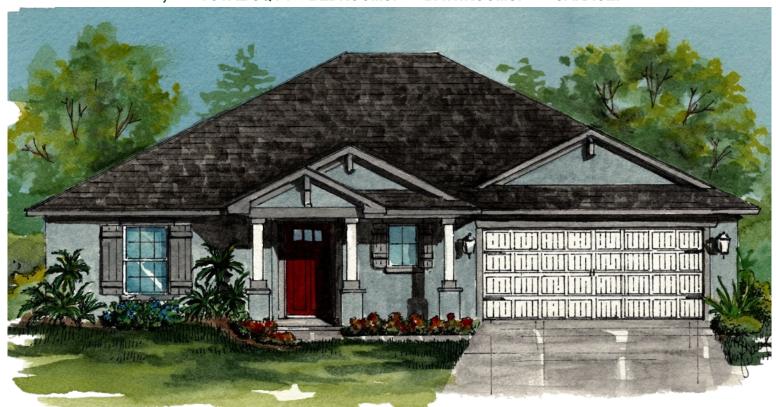

## The Coach House ELEVATION B

2,277 TOTAL SQ FT BEDROOMS: 3 BATHROOMS: 2 GARAGE: 2

THE COACH HOUSE (ELEVATION B)
TOTAL LIVING: 1,611 SQ. FT.

GARAGE: 427 SO. FT.

COVERED PORCH: 123 SQ. FT.

**PATIO:** 116 SQ. FT.

# The Coach House ELEVATION B

2,277 TOTAL SQ FT BEDROOMS: 3 BATHROOMS: 2 GARAGE: 2