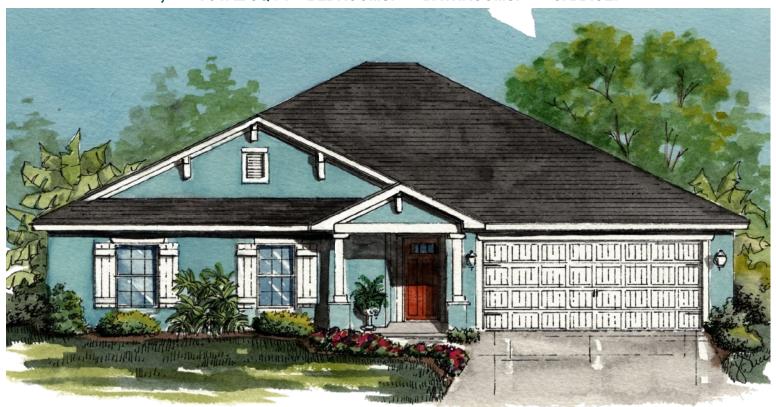

# The Gables ELEVATION B

2,419 TOTAL SQ FT BEDROOMS: 4 BATHROOMS: 2 GARAGE: 2

THE GABLES (ELEVATION B)

TOTAL LIVING: 1,753 SQ. FT.

GARAGE: 459 SQ. FT.

COVERED PORCH: 85 SQ. FT.

**LANAI:** 122 SQ. FT.

TOTAL: 2,419 SQ. FT.

## The Gables ELEVATION B

2,419 TOTAL SQ FT BEDROOMS: 4 BATHROOMS: 2 GARAGE: 2

**WWW.DELTONA.COM**