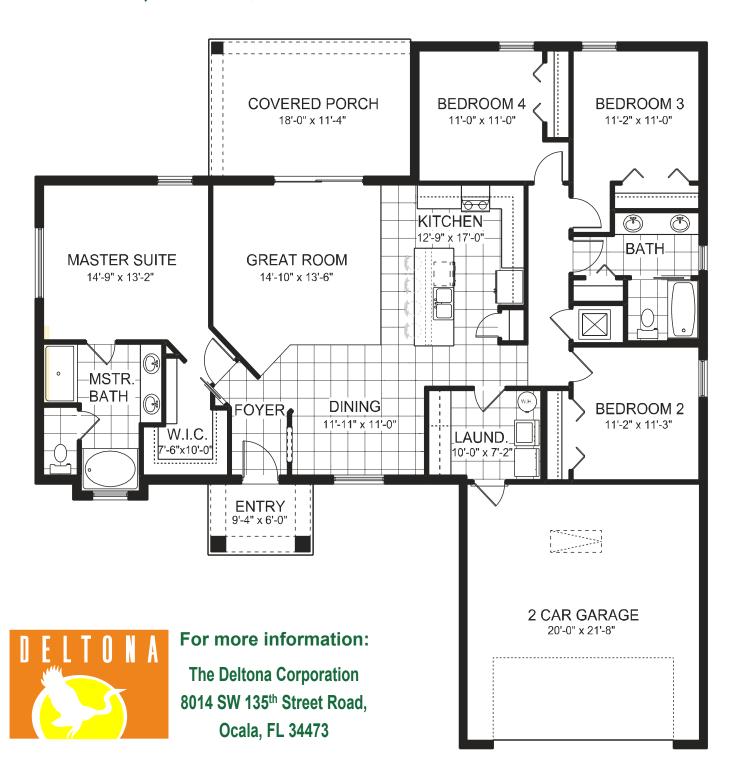

# The Gables ELEVATION B

2,419 TOTAL SQ FT BEDROOMS: 4 BATHROOMS: 2 GARAGE: 2

THE GABLES (ELEVATION B)

TOTAL LIVING: 1,753 SQ. FT.

GARAGE: 459 SQ. FT.

COVERED PORCH: 85 SQ. FT.

**LANAI:** 122 SQ. FT.

TOTAL: 2,419 SQ. FT.