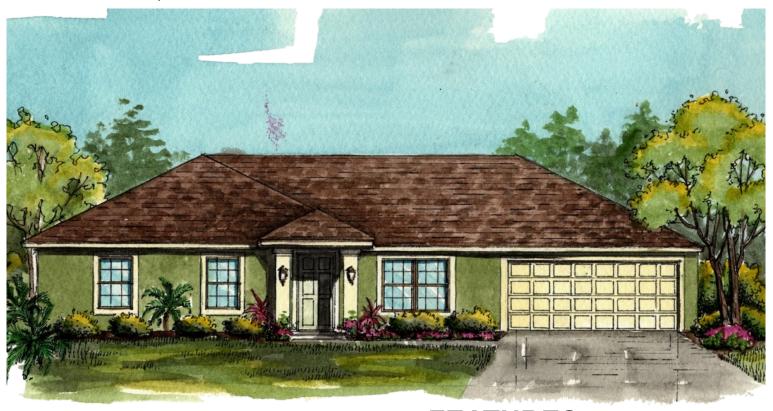

## The Sage ELEVATION A

1,978 TOTAL SQ FT BEDROOMS: 3 BATHROOMS: 2 GARAGE: 2

THE SAGE (ELEVATION A)

TOTAL LIVING: 1,556 SQ. FT.

GARAGE: 382 SQ. FT.

COVERED ENTRY: 40 SQ. FT.

TOTAL: 1,978 SQ. FT.

# The Sage ELEVATION A

1,978 TOTAL SQ FT BEDROOMS: 3 BATHROOMS: 2 GARAGE: 2