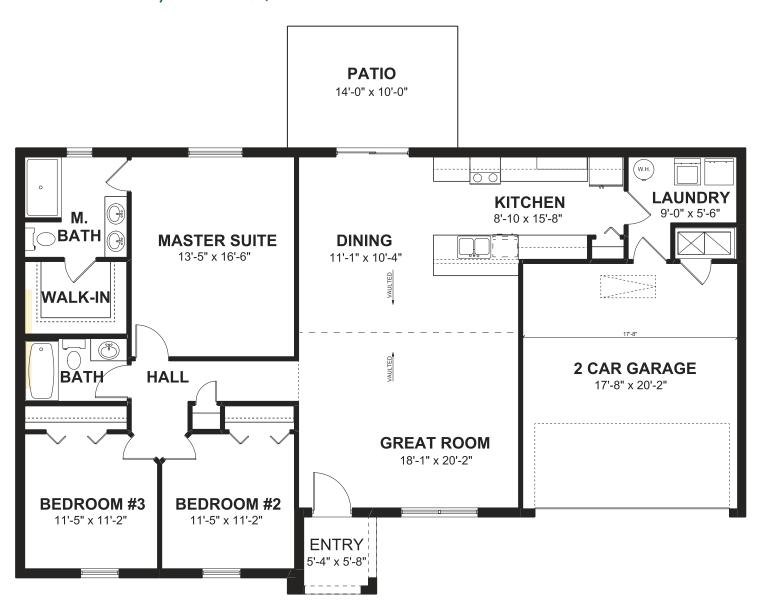

## The Sage ELEVATION A

1,978 TOTAL SQ FT BEDROOMS: 3 BATHROOMS: 2 GARAGE: 2

THE SAGE (ELEVATION A)

TOTAL LIVING: 1,556 SQ. FT.

GARAGE: 382 SQ. FT.

COVERED ENTRY: 40 SQ. FT.

TOTAL: 1,978 SQ. FT.

# The Sage ELEVATION A

1,978 TOTAL SQ FT BEDROOMS: 3 BATHROOMS: 2 GARAGE: 2