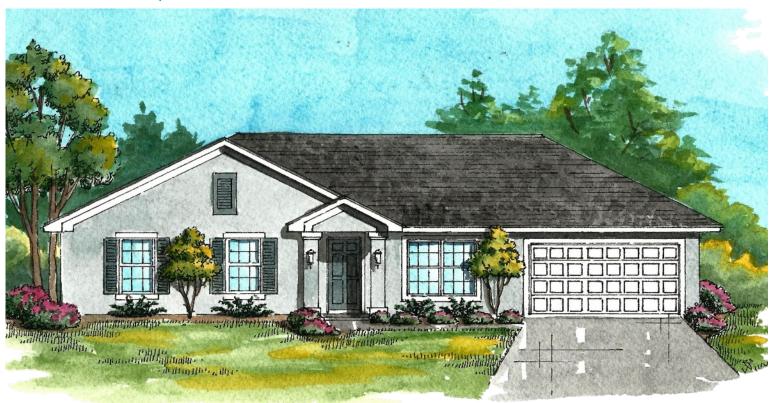

# The Sage ELEVATION B

1,978 TOTAL SQ FT BEDROOMS: 3 BATHROOMS: 2 GARAGE: 2

THE SAGE (ELEVATION B)

TOTAL LIVING: 1,556 SQ. FT.

GARAGE: 382 SQ. FT.

COVERED ENTRY: 40 SQ. FT.

TOTAL: 1,978 SQ. FT.

## The Sage ELEVATION B

1,978 TOTAL SQ FT BEDROOMS: 3 BATHROOMS: 2 GARAGE: 2