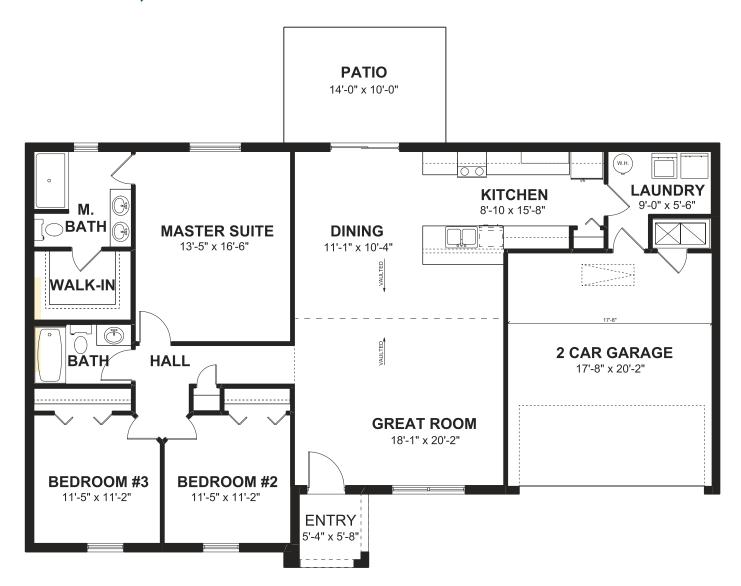

# The Sage ELEVATION B

1,978 TOTAL SQ FT BEDROOMS: 3 BATHROOMS: 2 GARAGE: 2

THE SAGE (ELEVATION B)

TOTAL LIVING: 1,556 SQ. FT.

GARAGE: 382 SQ. FT.

COVERED ENTRY: 40 SQ. FT.

TOTAL: 1,978 SQ. FT.

## The Sage ELEVATION B

1,978 TOTAL SQ FT BEDROOMS: 3 BATHROOMS: 2 GARAGE: 2