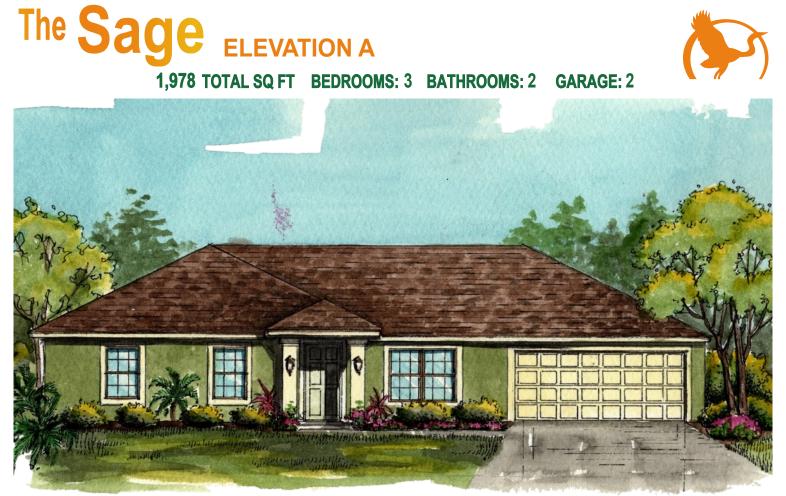

### The Sage ELEVATION A 1,978 TOTAL SQ FT BEDROOMS: 3 BATHROOMS: 2 GARAGE: 2

For more information: The Deltona Corporation 8014 SW 135<sup>th</sup> Street Road, Ocala, FL 34473

#### THE DELTONA CORPORATION

| THE SAGE (ELEVATION A) |               |
|------------------------|---------------|
| TOTAL LIVING:          | 1,556 SQ. FT. |
| GARAGE:                | 382 SQ. FT.   |
| <b>COVERED ENTRY:</b>  | 40 SQ. FT.    |
| TOTAL:                 | 1,978 SQ. FT. |