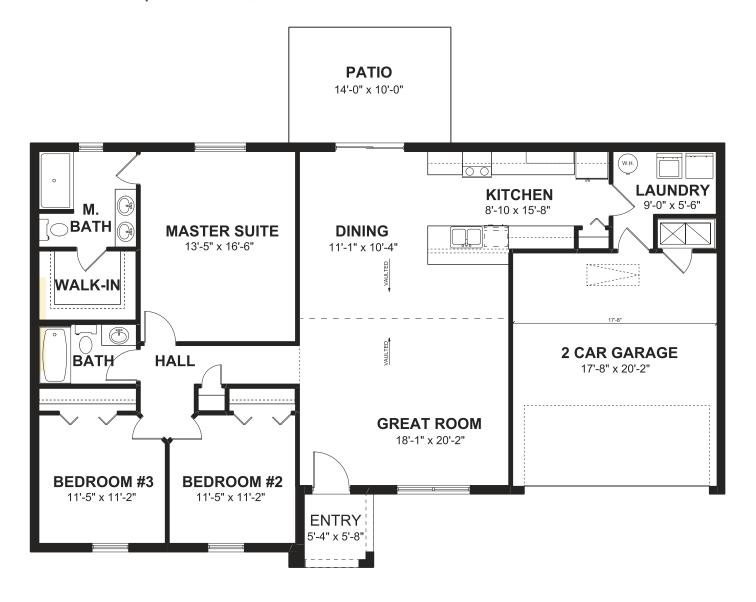

#### THE DELTONA CORPORATION

| THE SAGE (ELEVATION A) |               |
|------------------------|---------------|
| TOTAL LIVING:          | 1,556 SQ. FT. |
| GARAGE:                | 382 SQ. FT.   |
| <b>COVERED ENTRY:</b>  | 40 SQ. FT.    |
| TOTAL:                 | 1,978 SQ. FT. |