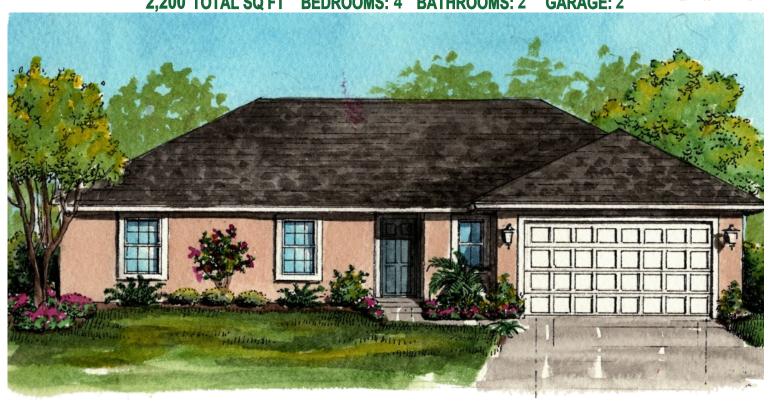

# The Lavender ELEVATION A

2,200 TOTAL SQ FT BEDROOMS: 4 BATHROOMS: 2 **GARAGE: 2** 

THE LAVENDER (ELEVATION A)

TOTAL LIVING: 1,728 SQ. FT. 453 SQ. FT. **GARAGE:** 

**COVERED ENTRY:** 19 SQ. FT.

**TOTAL:** 2,200 SQ. FT.

# The Lavender ELEVATION A

2,200 TOTAL SQ FT BEDROOMS: 4 BATHROOMS: 2 GARAGE: 2