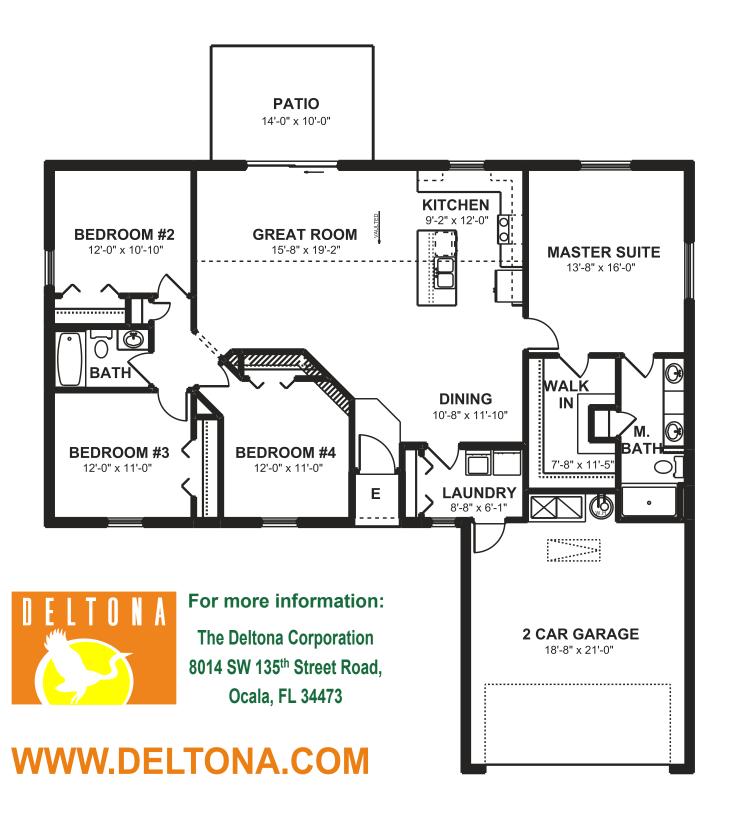

# The Lavender ELEVATION A

2,200 TOTAL SQ FT BEDROOMS: 4 BATHROOMS: 2 **GARAGE: 2** 

THE LAVENDER (ELEVATION A)

TOTAL LIVING: 1,728 SQ. FT. 453 SQ. FT. **GARAGE:** 

**COVERED ENTRY:** 19 SQ. FT.

**TOTAL:** 2,200 SQ. FT.

#### For more information:

**The Deltona Corporation** 8014 SW 135th Street Road, Ocala, FL 34473

WWW.DELTONA.COM

# The Lavender ELEVATION A

2,200 TOTAL SQ FT BEDROOMS: 4 BATHROOMS: 2 GARAGE: 2