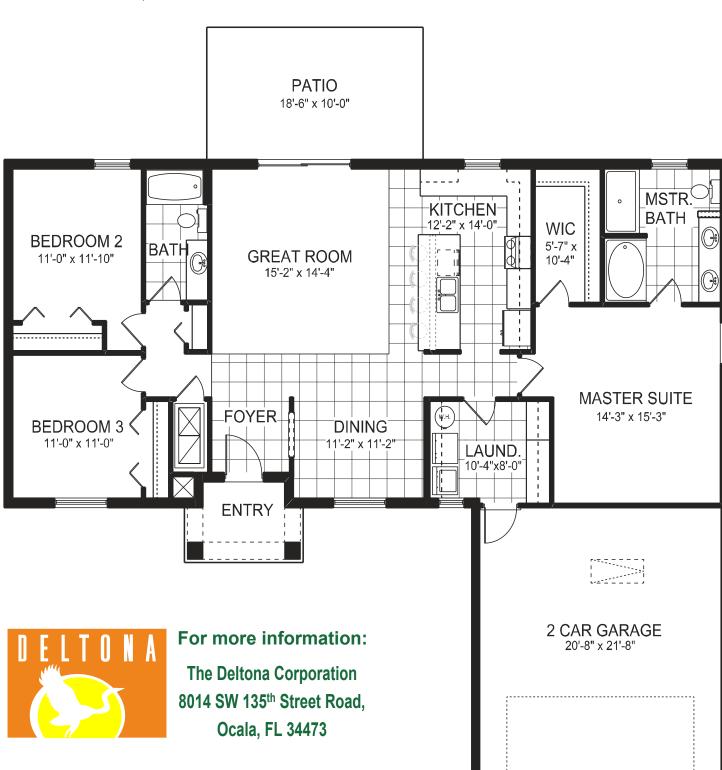

# The **Paint** ELEVATION A

2,204 TOTAL SQ FT BEDROOMS: 3 BATHROOMS: 2 GARAGE: 2

| THE CASPIAN (ELEVATION A) |               |
|---------------------------|---------------|
| TOTAL LIVING:             | 1,660 SQ. FT. |
| GARAGE:                   | 491 SQ. FT.   |
| <b>COVERED ENTRY:</b>     | 53 SQ. FT.    |
| TOTAL:                    | 2,204 SQ. FT. |
| <b>OPT. COVERED PORCH</b> | : 190 SQ. FT. |

For more information:

The Deltona Corporation 8014 SW 135<sup>th</sup> Street Road, Ocala, FL 34473