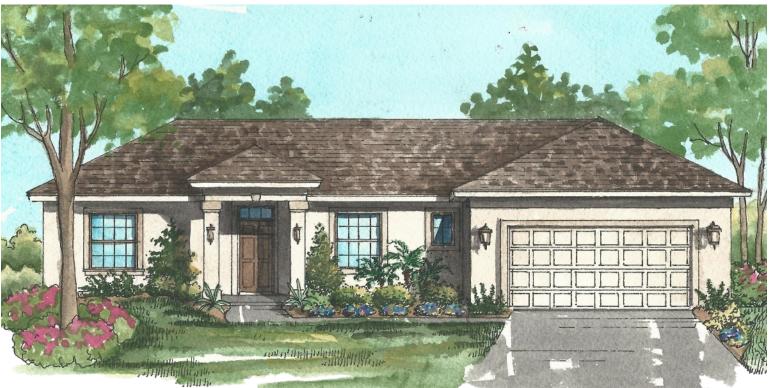

# The **Paint** ELEVATION A

2,204 TOTAL SQ FT BEDROOMS: 3 BATHROOMS: 2 GARAGE: 2

| THE CASPIAN (ELEVATION A) |               |
|---------------------------|---------------|
| TOTAL LIVING:             | 1,660 SQ. FT. |
| GARAGE:                   | 491 SQ. FT.   |
| <b>COVERED ENTRY:</b>     | 53 SQ. FT.    |
| TOTAL:                    | 2,204 SQ. FT. |
| <b>OPT. COVERED PORCH</b> | : 190 SQ. FT. |

# The **Paint** ELEVATION A

2,204 TOTAL SQ FT BEDROOMS: 3 BATHROOMS: 2 GARAGE: 2