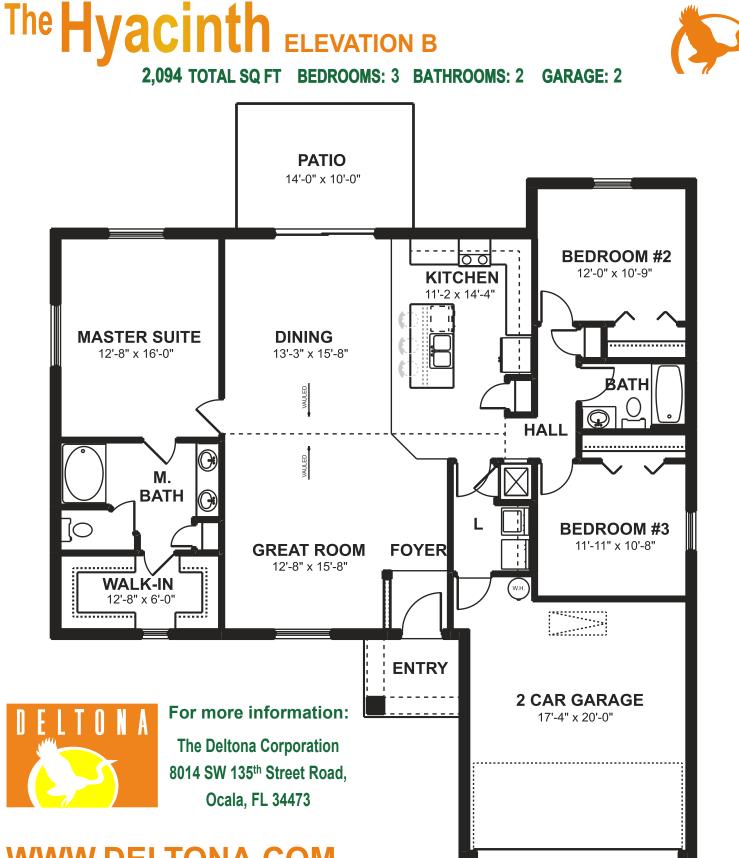

#### THE DELTONA CORPORATION

| THE HYACINTH (ELEVATION B) |               |
|----------------------------|---------------|
| TOTAL LIVING:              | 1,650 SQ. FT. |
| GARAGE:                    | 400 SQ. FT.   |
| <b>COVERED ENTRY:</b>      | 44 SQ. FT.    |
| TOTAL:                     | 2,094 SQ. FT. |

For more information:

The Deltona Corporation 8014 SW 135<sup>th</sup> Street Road, Ocala, FL 34473