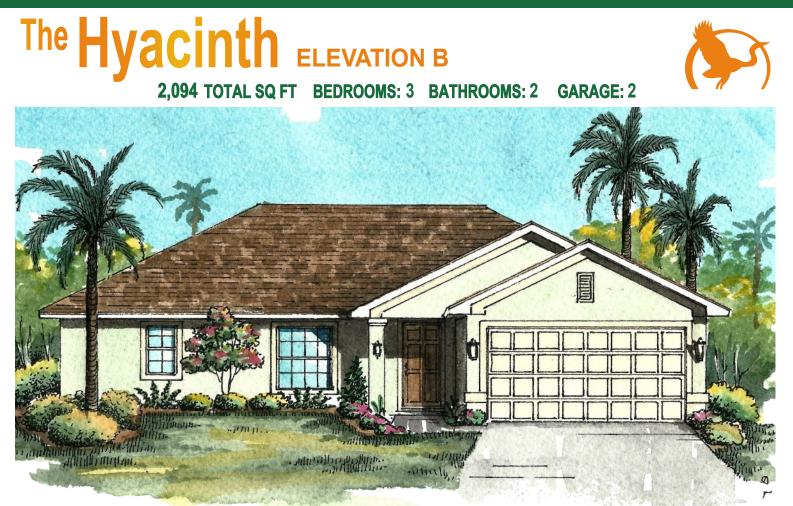

#### THE DELTONA CORPORATION

| THE HYACINTH (ELEVATION B) |               |
|----------------------------|---------------|
| TOTAL LIVING:              | 1,650 SQ. FT. |
| GARAGE:                    | 400 SQ. FT.   |
| <b>COVERED ENTRY:</b>      | 44 SQ. FT.    |
| TOTAL:                     | 2,094 SQ. FT. |