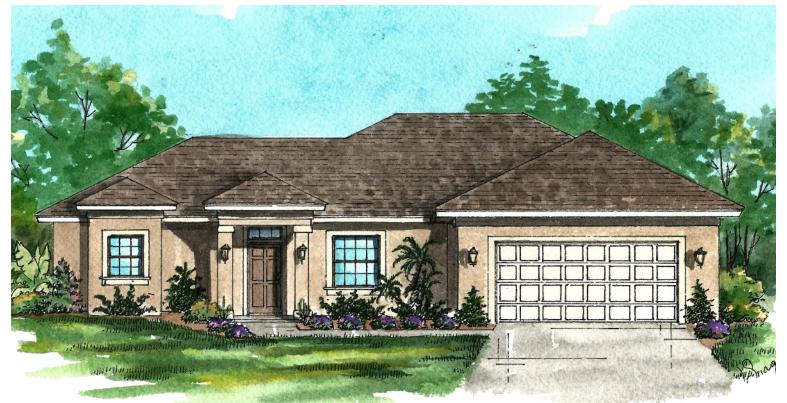

# The Caspian ELEVATION A

2,607 TOTAL SQ FT BEDROOMS: 4 BATHROOMS: 2 GARAGE: 2

| THE CASPIAN (ELEVATION A) |               |
|---------------------------|---------------|
| TOTAL LIVING:             | 1,859 SQ. FT. |
| GARAGE:                   | 491 SQ. FT.   |
| <b>COVERED ENTRY:</b>     | 58 SQ. FT.    |
| <b>COVERED PORCH:</b>     | 201 SQ. FT.   |
| TOTAL:                    | 2,607 SQ. FT. |

# The Caspian ELEVATION A

2,607 TOTAL SQ FT BEDROOMS: 4 BATHROOMS: 2 GARAGE: 2