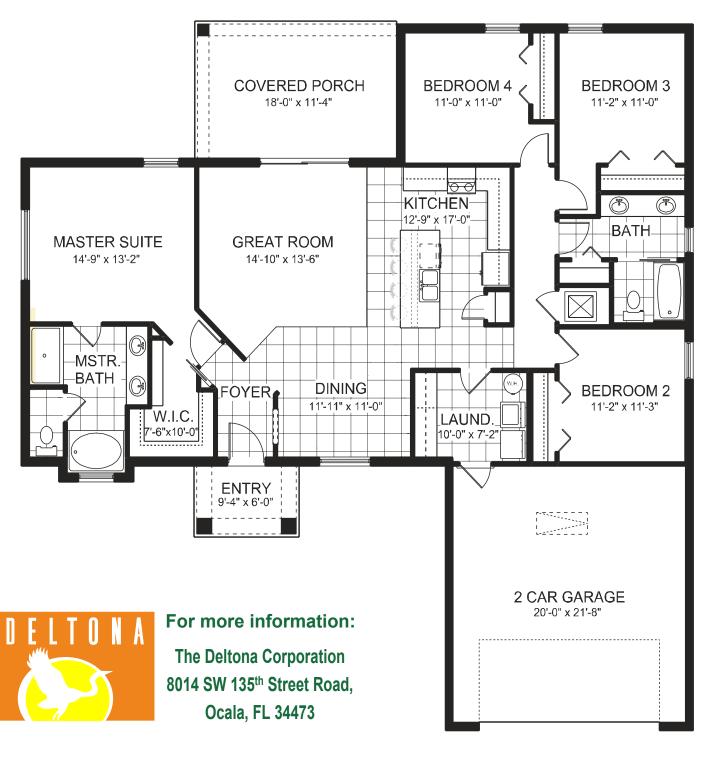

# The Caspian ELEVATION A

2,607 TOTAL SQ FT BEDROOMS: 4 BATHROOMS: 2 GARAGE: 2

| THE CASPIAN (ELEVATION A) |               |
|---------------------------|---------------|
| TOTAL LIVING:             | 1,859 SQ. FT. |
| GARAGE:                   | 491 SQ. FT.   |
| <b>COVERED ENTRY:</b>     | 58 SQ. FT.    |
| <b>COVERED PORCH:</b>     | 201 SQ. FT.   |
| TOTAL:                    | 2,607 SQ. FT. |

# The Caspian ELEVATION A

2,607 TOTAL SQ FT BEDROOMS: 4 BATHROOMS: 2 GARAGE: 2

For more information: The Deltona Corporation

8014 SW 135<sup>th</sup> Street Road, Ocala, FL 34473