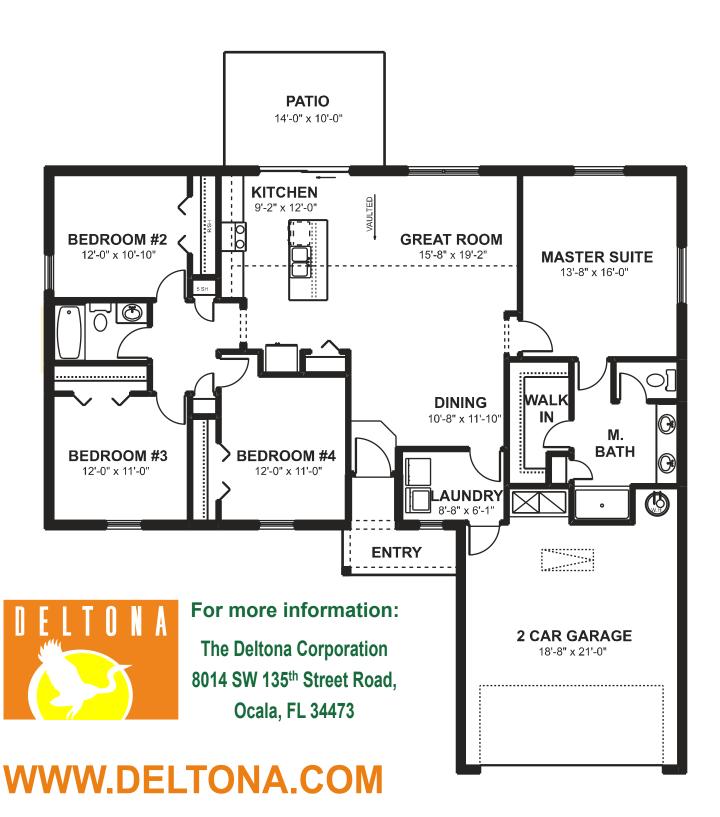

## THE DELTONA CORPORATION

| THE WILLOW (ELEVATION A) |               |
|--------------------------|---------------|
| TOTAL LIVING:            | 1,716 SQ. FT. |
| GARAGE:                  | 466 SQ. FT.   |
| <b>COVERED ENTRY:</b>    | 59 SQ. FT.    |
| TOTAL:                   | 2,241 SQ. FT. |

For more information:

The Deltona Corporation 8014 SW 135<sup>th</sup> Street Road, Ocala, FL 34473

352-480-5002 · GLEN AIRE

## WWW.DELTONA.COM