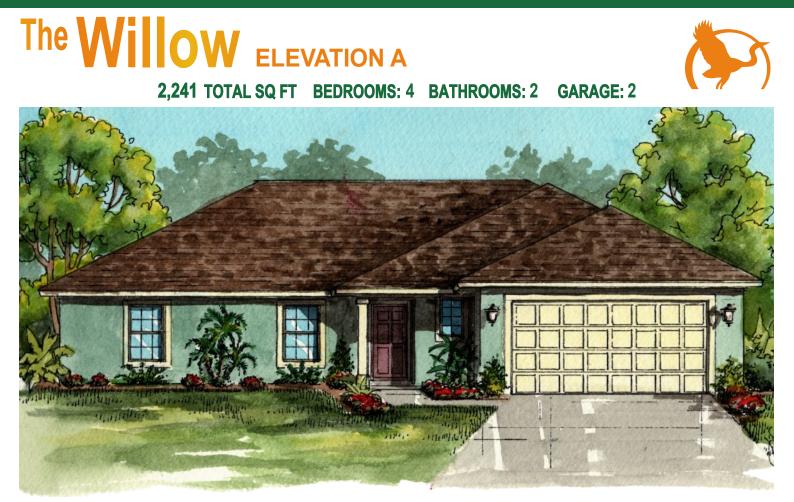

2,241 TOTAL SQ FT BEDROOMS: 4 BATHROOMS: 2 GARAGE: 2

## THE DELTONA CORPORATION

| THE WILLOW (ELEVATION A) |               |
|--------------------------|---------------|
| TOTAL LIVING:            | 1,716 SQ. FT. |
| GARAGE:                  | 466 SQ. FT.   |
| <b>COVERED ENTRY:</b>    | 59 SQ. FT.    |
| TOTAL:                   | 2,241 SQ. FT. |