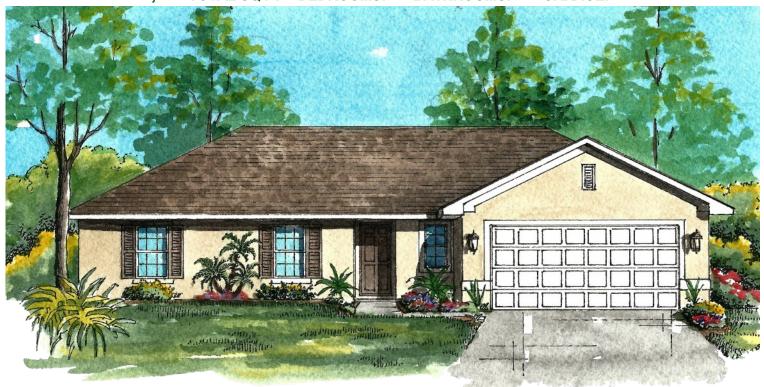

## The Lavender ELEVATION B

2,200 TOTAL SQ FT BEDROOMS: 4 BATHROOMS: 2 GARAGE: 2

THE LAVENDER (ELEVATION B)

TOTAL LIVING: 1,728 SQ. FT.

GARAGE: 453 SQ. FT.

COVERED ENTRY: 19 SQ. FT.

TOTAL: 2,200 SQ. FT.

# The Lavender ELEVATION B

2,200 TOTAL SQ FT BEDROOMS: 4 BATHROOMS: 2 GARAGE: 2

352-480-5002 · GLENAIRE