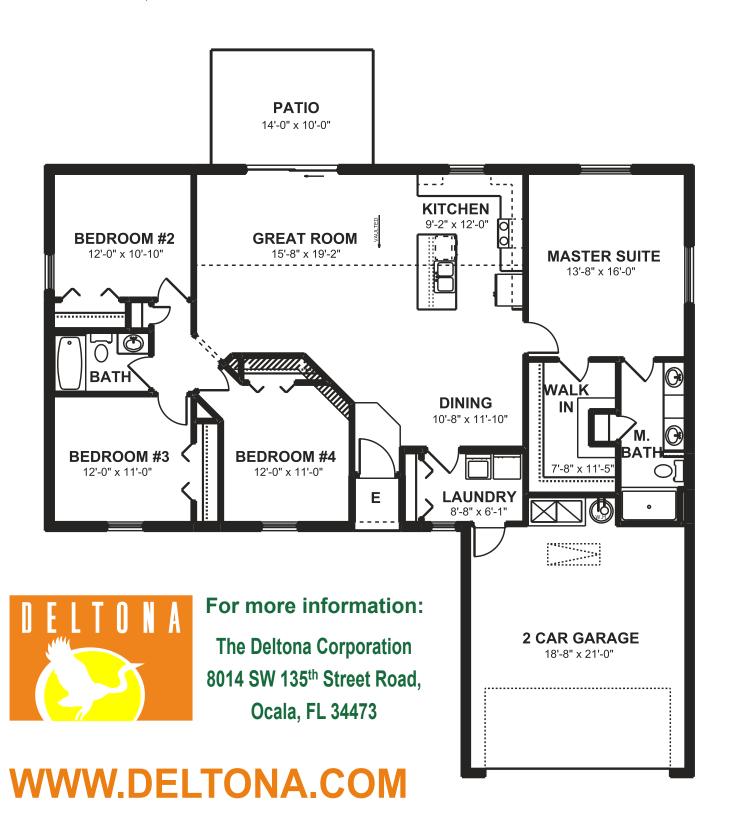

## The Lavender ELEVATION B

2,200 TOTAL SQ FT BEDROOMS: 4 BATHROOMS: 2 GARAGE: 2

THE LAVENDER (ELEVATION B)

TOTAL LIVING: 1,728 SQ. FT.

GARAGE: 453 SQ. FT.

COVERED ENTRY: 19 SQ. FT.

TOTAL: 2,200 SQ. FT.

# The Lavender ELEVATION B

2,200 TOTAL SQ FT BEDROOMS: 4 BATHROOMS: 2 GARAGE: 2

352-480-5002 · GLENAIRE