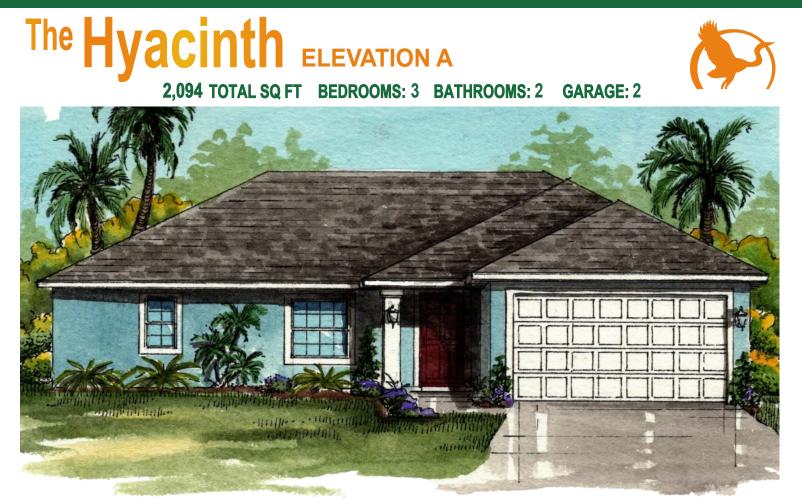

#### THE DELTONA CORPORATION

| THE HYACINTH (ELEVATION A) |               |
|----------------------------|---------------|
| TOTAL LIVING:              | 1,650 SQ. FT. |
| GARAGE:                    | 400 SQ. FT.   |
| <b>COVERED ENTRY:</b>      | 44 SQ. FT.    |
| TOTAL:                     | 2,094 SQ. FT. |