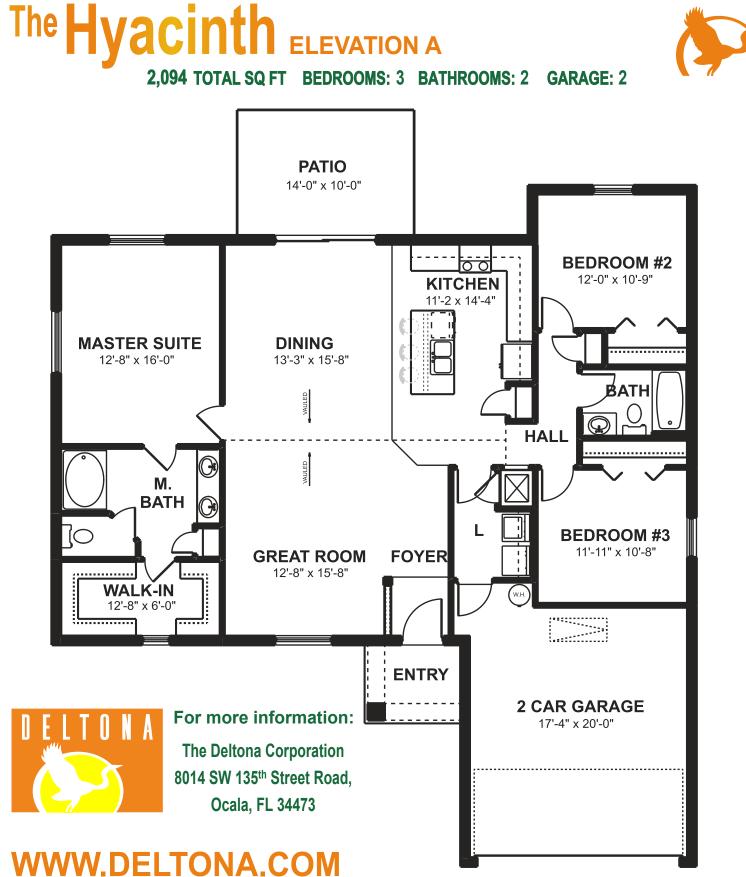

#### THE DELTONA CORPORATION

| THE HYACINTH (ELEVATION A) |               |
|----------------------------|---------------|
| TOTAL LIVING:              | 1,650 SQ. FT. |
| GARAGE:                    | 400 SQ. FT.   |
| <b>COVERED ENTRY:</b>      | 44 SQ. FT.    |
| TOTAL:                     | 2,094 SQ. FT. |