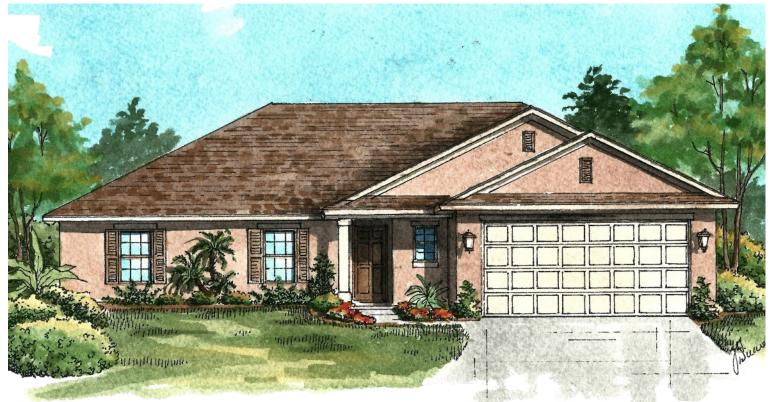

# The WIIIOW ELEVATION B

2,241 TOTAL SQ FT BEDROOMS: 4 BATHROOMS: 2 GARAGE: 2

| THE WILLOW (ELEVATION B) |               |
|--------------------------|---------------|
| TOTAL LIVING:            | 1,716 SQ. FT. |
| GARAGE:                  | 466 SQ. FT.   |
| <b>COVERED ENTRY:</b>    | 59 SQ. FT.    |
| TOTAL:                   | 2,241 SQ. FT. |