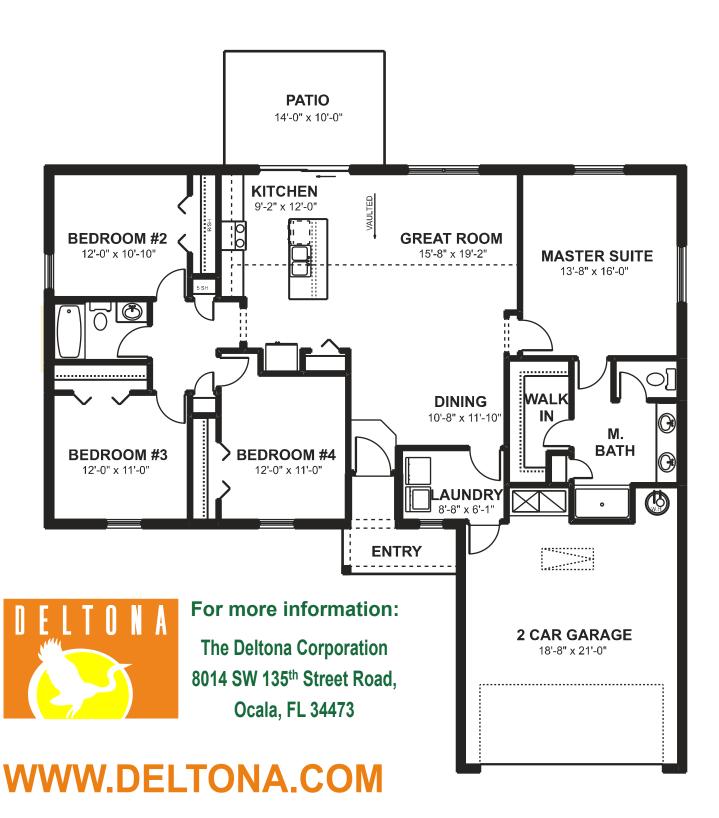

# The WIIIOW ELEVATION B

2,241 TOTAL SQ FT BEDROOMS: 4 BATHROOMS: 2 GARAGE: 2

| THE WILLOW (ELEVATION B) |               |
|--------------------------|---------------|
| TOTAL LIVING:            | 1,716 SQ. FT. |
| GARAGE:                  | 466 SQ. FT.   |
| <b>COVERED ENTRY:</b>    | 59 SQ. FT.    |
| TOTAL:                   | 2,241 SQ. FT. |

For more information: The Deltona Corporation 8014 SW 135<sup>th</sup> Street Road,

Ocala, FL 34473