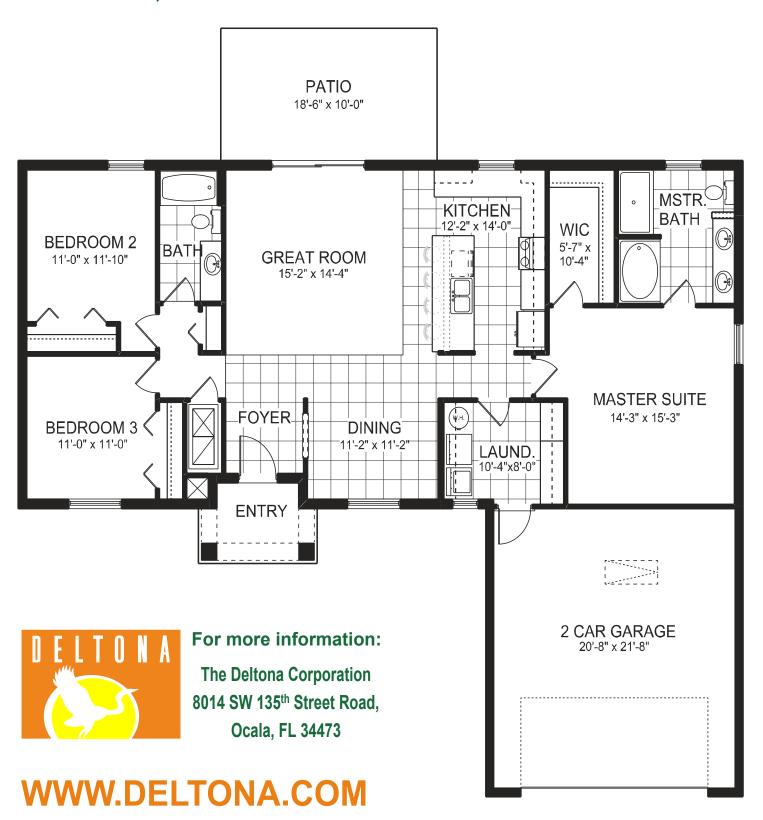

## The Paint

2,204 TOTAL SQ FT BEDROOMS: 3 BATHROOMS: 2 GARAGE: 2

THE PAINT

TOTAL LIVING: 1,660 SQ. FT.

GARAGE: 491 SQ. FT.

COVERED ENTRY: 53 SQ. FT.

TOTAL: 2,204 SQ. FT.

OPT. COVERED PORCH: 190 SQ. FT.

# The Paint

2,204 TOTAL SQ FT BEDROOMS: 3 BATHROOMS: 2 GARAGE: 2

#### For more information:

The Deltona Corporation 8014 SW 135<sup>th</sup> Street Road, Ocala, FL 34473

WWW.DELTONA.COM