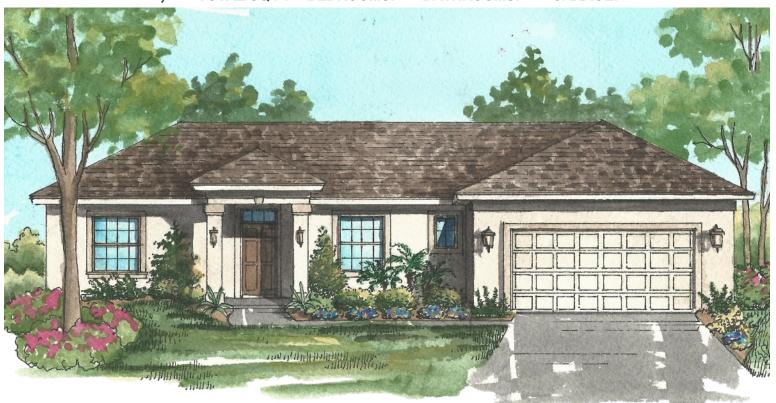

## The Paint

2,204 TOTAL SQ FT BEDROOMS: 3 BATHROOMS: 2 GARAGE: 2

THE PAINT

TOTAL LIVING: 1,660 SQ. FT.

GARAGE: 491 SQ. FT.

COVERED ENTRY: 53 SQ. FT.

TOTAL: 2,204 SQ. FT.

OPT. COVERED PORCH: 190 SQ. FT.

# The Paint

2,204 TOTAL SQ FT BEDROOMS: 3 BATHROOMS: 2 GARAGE: 2