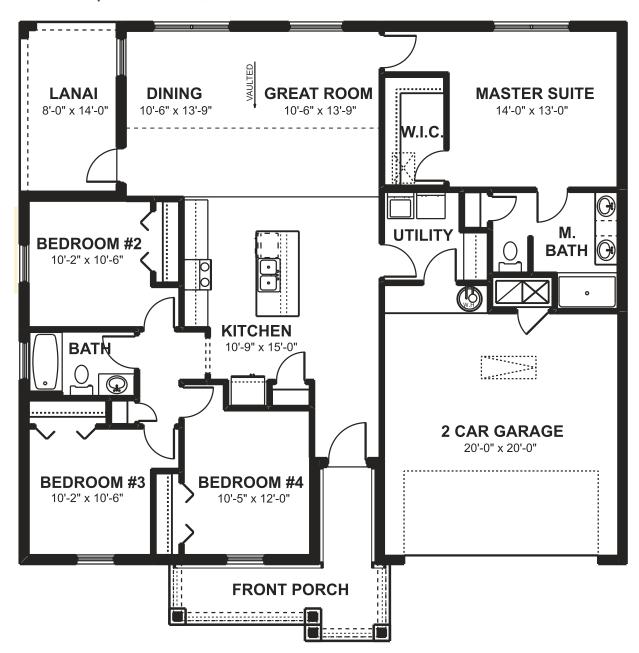

# The Millhouse ELEVATION A

2,334 TOTAL SQ FT BEDROOMS: 4 BATHROOMS: 2 GARAGE: 2

THE MILLHOUSE (ELEVATION A)

TOTAL LIVING: 1,645 SQ. FT.

**GARAGE:** 439 SQ. FT.

COVERED PORCH: 138 SQ. FT.

**LANAI:** 112 SQ. FT.

## The Millhouse ELEVATION A

2,334 TOTAL SQ FT BEDROOMS: 4 BATHROOMS: 2 GARAGE: 2