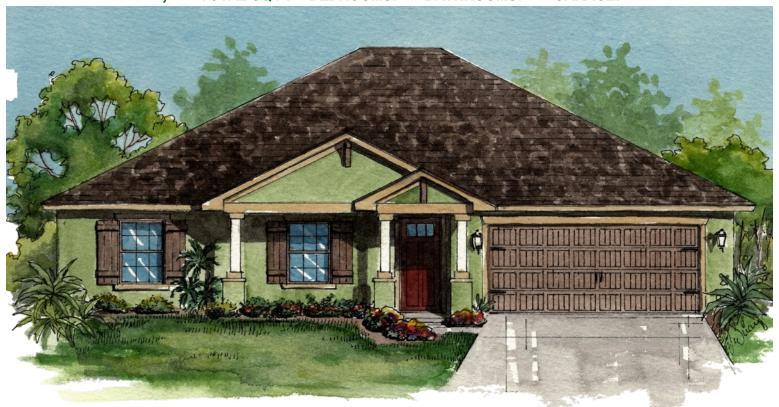

# The Millhouse ELEVATION A

2,334 TOTAL SQ FT BEDROOMS: 4 BATHROOMS: 2 GARAGE: 2

THE MILLHOUSE (ELEVATION A)

TOTAL LIVING: 1,645 SQ. FT.

**GARAGE:** 439 SQ. FT.

COVERED PORCH: 138 SQ. FT.

**LANAI:** 112 SQ. FT.

## The Millhouse ELEVATION A

2,334 TOTAL SQ FT BEDROOMS: 4 BATHROOMS: 2 GARAGE: 2