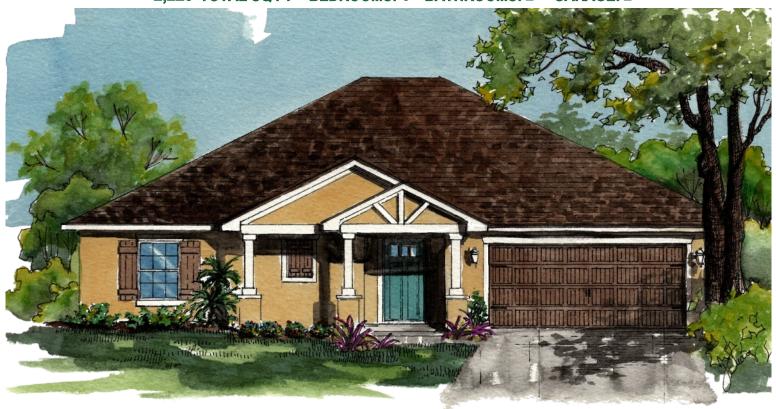

# The Cottage ELEVATION A

2,229 TOTAL SQ FT BEDROOMS: 3 BATHROOMS: 2 GARAGE: 2

THE COTTAGE (ELEVATION A)

TOTAL LIVING: 1,558 SQ. FT.

**GARAGE:** 437 SQ. FT.

COVERED PORCH: 133 SQ. FT.

LANAI: 101 SQ. FT.

TOTAL: 2,229 SQ. FT.

## The Cottage ELEVATION A

2,229 TOTAL SQ FT BEDROOMS: 3 BATHROOMS: 2 GARAGE: 2