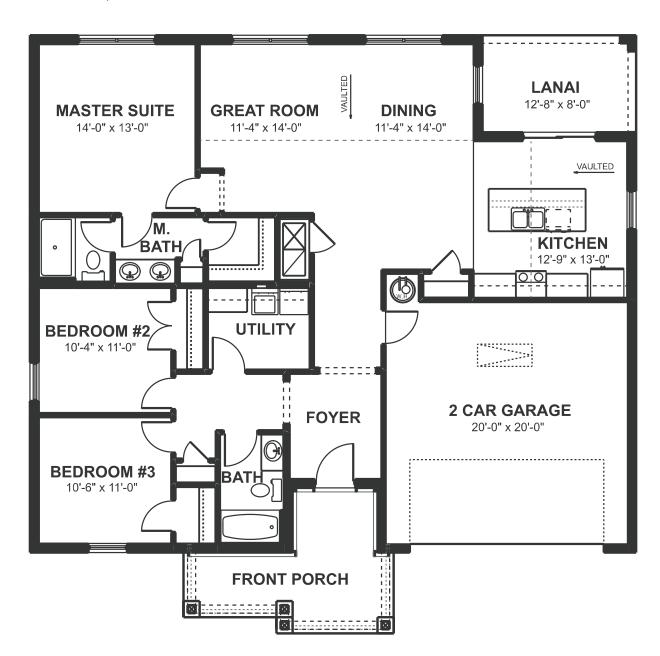

# The Cottage ELEVATION A

2,229 TOTAL SQ FT BEDROOMS: 3 BATHROOMS: 2 GARAGE: 2

THE COTTAGE (ELEVATION A)

TOTAL LIVING: 1,558 SQ. FT.

**GARAGE:** 437 SQ. FT.

COVERED PORCH: 133 SQ. FT.

LANAI: 101 SQ. FT.

TOTAL: 2,229 SQ. FT.

## The Cottage ELEVATION A

2,229 TOTAL SQ FT BEDROOMS: 3 BATHROOMS: 2 GARAGE: 2