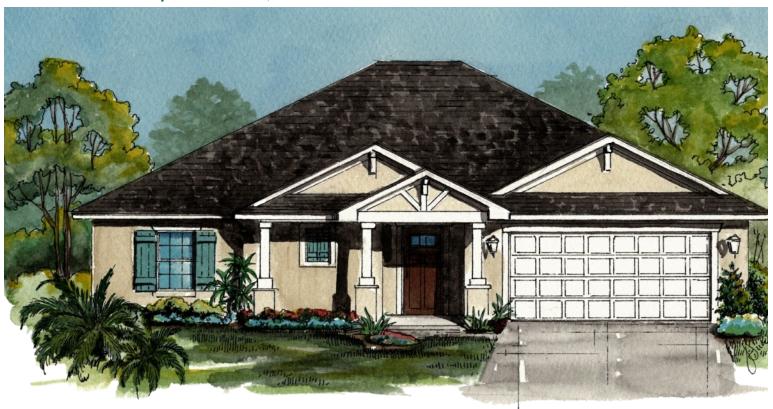

# The Cottage ELEVATION B

2,229 TOTAL SQ FT BEDROOMS: 3 BATHROOMS: 2 GARAGE: 2

THE COTTAGE (ELEVATION B)

TOTAL LIVING: 1,558 SQ. FT.

**GARAGE:** 437 SQ. FT.

COVERED PORCH: 133 SQ. FT.

LANAI: 101 SQ. FT.

TOTAL: 2,229 SQ. FT.

## The Cottage ELEVATION B

2,229 TOTAL SQ FT BEDROOMS: 3 BATHROOMS: 2 GARAGE: 2