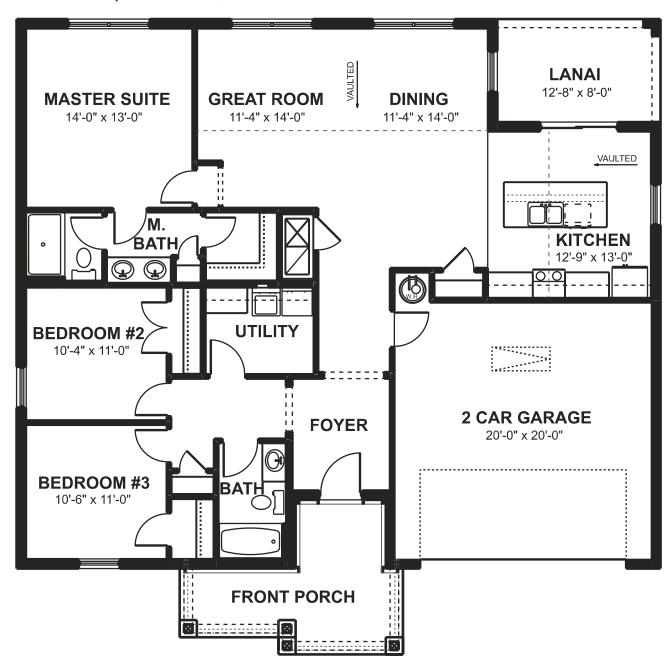

# The Cottage ELEVATION B

2,229 TOTAL SQ FT BEDROOMS: 3 BATHROOMS: 2 GARAGE: 2

THE COTTAGE (ELEVATION B)

TOTAL LIVING: 1,558 SQ. FT.

**GARAGE:** 437 SQ. FT.

COVERED PORCH: 133 SQ. FT.

LANAI: 101 SQ. FT.

TOTAL: 2,229 SQ. FT.

## The Cottage ELEVATION B

2,229 TOTAL SQ FT BEDROOMS: 3 BATHROOMS: 2 GARAGE: 2